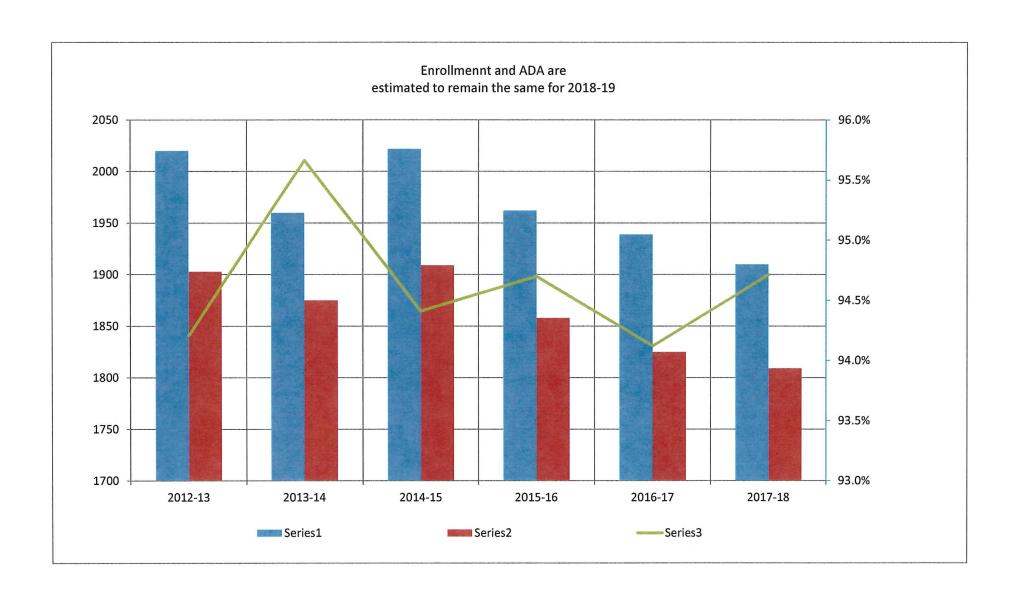

### Revenue

- LCFF: The district has some new development occurring within its boundaries, while the growth in ADA has not yet occurred, we are projecting that the historical decline will be offset by the anticipated growth. Therefore, the ADA has been projected to remain flat at the 2017-18 P-2 ADA level of 1,809.29 of district pupils and 6.89 for county operated programs for a total of 1,816.18.
- The district is estimated to receive net \$18,720,394 in state aid, property taxes and EPA funding. Included in the estimate is \$2,529,593 in Supplemental and Concentration grant funding based on the district's unduplicated percentage of 63.22%, which is a 3 year rolling percentage. Further detail of the district's projected funding can be found in the FCMAT "LCFF" calculator included with the budget.
- The District receives approximately \$61,000 in funding for Necessary Small School funding.
  - **Delta Charter In-Lieu of Property Tax Transfer:** The P-2 ADA count for Delta Charter is projected at 399.62, with the transfer amount of \$2,054,654.
- Lottery: Lottery is calculated at \$146 per ADA for unrestricted and \$48 per ADA for restricted.
- Mandate Block Grant: The Governor has budgeted one time funding of \$344 per ADA.
- Mandate Block Grant ongoing funds have been budgeted at \$31.16 for K-8 and \$59.83 for 9-12 or approximately \$165,000.
- Federal Revenues: Funding has been updated to latest award amounts. Any carry over allowed will be budgeted at First Interim.

# River Delta USD 2018-19 Adopted Budget Enrollment, ADA and Yield History

|                 |                            | P-2 Average         |   |                  |                        |
|-----------------|----------------------------|---------------------|---|------------------|------------------------|
|                 | CBEDs Oct. 1<br>Enrollment | Daily<br>Attendance | * | Yield % ADA/Enr. | Change in ADA for year |
| 2012-13         | 2020                       | 1903                |   | 94.2%            | 12.00                  |
| 2013-14         | 1960                       | 1875                |   | 95.7%            | (28.00)                |
| 2014-15         | 2022                       | 1909                |   | 94.4%            | 34.00                  |
| 2015-16         | 1962                       | 1858                |   | 94.7%            | (51.00)                |
| 2016-17         | 1939                       | 1825                |   | 94.1%            | (33.00)                |
| 2017-18         | 1910                       | 1809                |   | 94.7%            | (16.00)                |
| Estimated 18-19 | 1910                       | 1809                |   | 94.7%            | 0.00                   |