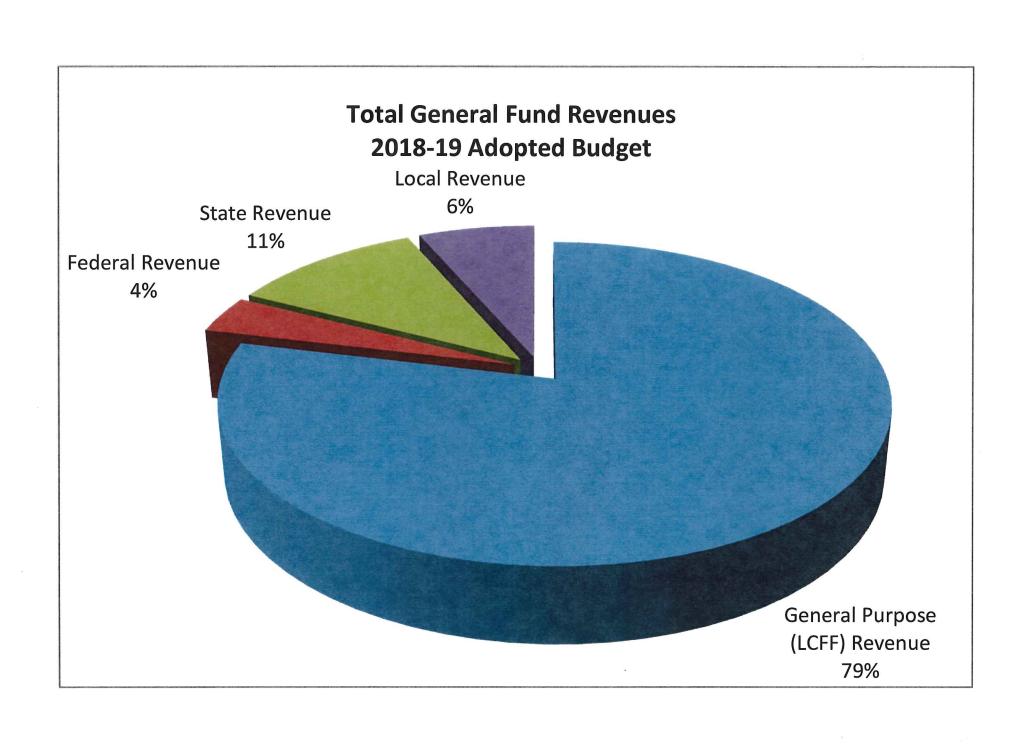

### Revenue

- LCFF: The district has some new development occurring within its boundaries, while the growth in ADA has not yet occurred, we are projecting that the historical decline will be offset by the anticipated growth. Therefore, the ADA has been projected to remain flat at the 2017-18 P-2 ADA level of 1,809.29 of district pupils and 6.89 for county operated programs for a total of 1,816.18.
- The district is estimated to receive net \$18,720,394 in state aid, property taxes and EPA funding. Included in the estimate is \$2,529,593 in Supplemental and Concentration grant funding based on the district's unduplicated percentage of 63.22%, which is a 3 year rolling percentage. Further detail of the district's projected funding can be found in the FCMAT "LCFF" calculator included with the budget.
- The District receives approximately \$61,000 in funding for Necessary Small School funding.
  - **Delta Charter In-Lieu of Property Tax Transfer:** The P-2 ADA count for Delta Charter is projected at 399.62, with the transfer amount of \$2,054,654.
- Lottery: Lottery is calculated at \$146 per ADA for unrestricted and \$48 per ADA for restricted.
- Mandate Block Grant: The Governor has budgeted one time funding of \$344 per ADA.
- Mandate Block Grant ongoing funds have been budgeted at \$31.16 for K-8 and \$59.83 for 9-12 or approximately \$165,000.
- Federal Revenues: Funding has been updated to latest award amounts. Any carry over allowed will be budgeted at First Interim.

- State Revenues: Funding has been updated to latest award amounts. Any carry over allowed will be budgeted at First Interim.
- Local Revenues: Funding has been updated to latest award amounts.
  - STRS on-behalf revenue and benefit payment are included in the budget. This is an accounting entry only to show the districts portion of the unfunded retirement liability for FY 2018-19 in the amount of \$676,894.
  - The district is anticipating that a Tax Revenue
     Anticipation Note (TRAN) for FY 2018-19 is not
     necessary. We will rely on Dry Period Financing from the
     Sacramento County Treasury if needed.

# LCFF Calculator Universal Assumptions

River Delta Joint Unifed (67413) - 2018-19 BUDGET

|                                             |                  |    | Co           | mp | onents of LC  | FF I | By Object Co  | de |               |    |              |    |              |    |              |    |               |
|---------------------------------------------|------------------|----|--------------|----|---------------|------|---------------|----|---------------|----|--------------|----|--------------|----|--------------|----|---------------|
|                                             | 2012-13          |    | 2013-14      |    | 2014-15       |      | 2015-16       |    | 2016-17       |    | 2017-18      |    | 2018-19      |    | 2019-20      |    | 2020-21       |
| 8011 - State Aid                            | \$<br>S.         | \$ | 3,324,094    | \$ | 4,506,391     | \$   | 6,170,744     | \$ | 6,931,229     | \$ | 7,338,863    | \$ | 8,501,778    | \$ | 9,121,198    | \$ | 9,668,822     |
| 8011 - Fair Share                           |                  |    | -            |    | -             |      | 1-3           |    | -             |    | -            |    | 18           |    |              |    | 100           |
| 8311 & 8590 - Categoricals                  | 2,670,125        |    |              |    | -             |      |               |    |               |    | -            |    |              |    |              |    |               |
| EPA (for LCFF Calculation purposes)         | 1,804,833        |    | 1,451,061    |    | 1,628,438     |      | 1,402,506     |    | 1,071,826     |    | 528,610      |    | 448,176      |    | 448,176      |    | 397,342       |
| Local Revenue Sources:                      |                  |    |              |    |               |      |               |    |               |    |              |    |              |    |              |    |               |
| 8021 to 8089 - Property Taxes               |                  |    | 10,617,111   |    | 10,768,382    |      | 11,162,207    |    | 11,384,645    |    | 11,825,094   |    | 11,825,094   |    | 11,825,094   |    | 11,825,094    |
| 8096 - In-Lieu of Property Taxes            |                  |    | (1,509,549)  |    | (1,730,826)   |      | (1,893,455)   |    | (1,955,200)   |    | (2,034,793)  |    | (2,054,654)  |    | (2,054,654)  |    | (2,054,654)   |
| Property Taxes net of in-lieu               | 9,097,276        |    | 9,107,562    |    | 9,037,556     |      | 9,268,752     |    | 9,429,445     |    | 9,790,301    |    | 9,770,440    |    | 9,770,440    |    | 9,770,440     |
| TOTAL FUNDING                               | \$<br>13,572,234 | \$ | 13,882,717   | \$ | 15,172,385    | \$   | 16,842,002    | \$ | 17,432,500    | \$ | 17,657,774   | \$ | 18,720,394   | \$ | 19,339,814   | \$ | 19,836,604    |
|                                             |                  |    |              |    |               |      |               |    |               |    |              |    |              |    |              |    |               |
| Basic Aid Status                            |                  | Ν  | on-Basic Aid | Ν  | lon-Basic Aid | ٨    | Ion-Basic Aid | ٨  | lon-Basic Aid | Ν  | on-Basic Aid | N  | on-Basic Aid | N  | on-Basic Aid | Ν  | lon-Basic Aid |
| Less: Excess Taxes                          | \$<br>.=         | \$ | -            | \$ | -             | \$   | -             | \$ | -:            | \$ | -            | \$ |              | \$ |              | \$ |               |
| Less: EPA in Excess to LCFF Funding         | \$<br>           | \$ | -            | \$ | <del></del> . | \$   | -             | \$ | -             | \$ | -            | \$ |              | \$ |              | \$ |               |
| Total Phase-In Entitlement                  |                  | \$ | 13,882,717   | \$ | 15,172,385    | \$   | 16,842,002    | \$ | 17,432,500    | \$ | 17,657,774   | \$ | 18,720,394   | \$ | 19,339,814   | \$ | 19,836,604    |
| 8012 - EPA Receipts (for budget & cashflow) | \$<br>2,204,676  | \$ | 753,895      | \$ | 1,927,088     | \$   | 1,616,644     | \$ | 648,190       | \$ | 736,781      | \$ | 448,176      | \$ | 448,176      | \$ | 397,342       |

| Sacramento County                                                                                            |       |                |                     | nditures by Object  |                                 |                     |                   |                                 | Form U                    |
|--------------------------------------------------------------------------------------------------------------|-------|----------------|---------------------|---------------------|---------------------------------|---------------------|-------------------|---------------------------------|---------------------------|
|                                                                                                              |       |                | 2017                | 7-18 Estimated Actu | als                             |                     | 2018-19 Budget    |                                 |                           |
| Description Re:                                                                                              |       | ject<br>des    | Unrestricted<br>(A) | Restricted<br>(B)   | Total Fund<br>col. A + B<br>(C) | Unrestricted<br>(D) | Restricted<br>(E) | Total Fund<br>col. D + E<br>(F) | % Diff<br>Column<br>C & F |
| A. REVENUES                                                                                                  |       |                | · ::-               |                     |                                 |                     |                   |                                 |                           |
| 1) LCFF Sources                                                                                              | 8010  | -8099          | 17,596,572.00       | 0.00                | 17,596,572.00                   | 18,720,394.00       | 0.00              | 18,720,394.00                   | 6.4%                      |
| 2) Federal Revenue                                                                                           | 8100  | -8299          | 13,000.00           | 1,219,856.00        | 1,232,856.00                    | 0.00                | 901,098.00        | 901,098.00                      | -26.9%                    |
| 3) Other State Revenue                                                                                       | 8300  | -8599          | 661,972.00          | 1,811,936.00        | 2,473,908.00                    | 1,064,273.00        | 1,527,439.00      | 2,591,712.00                    | 4.8%                      |
| 4) Other Local Revenue                                                                                       | 8600  | -8799          | 310,059.00          | 1,293,337.00        | 1,603,396.00                    | 414,195.00          | 1,150,468.00      | 1,564,663.00                    | -2.4%                     |
| 5) TOTAL, REVENUES                                                                                           |       |                | 18,581,603.00       | 4,325,129.00        | 22,906,732.00                   | 20,198,862.00       | 3,579,005.00      | 23,777,867.00                   | 3.8%                      |
| B. EXPENDITURES                                                                                              |       |                |                     |                     |                                 |                     |                   |                                 |                           |
| 1) Certificated Salaries                                                                                     | 1000  | -1999          | 7,238,918.00        | 1,679,312.00        | 8,918,230.00                    | 7,413,881.00        | 1,605,396.00      | 9,019,277.00                    | 1.1%                      |
| 2) Classified Salaries                                                                                       | 2000  | -2999          | 2,482,913.00        | 1,434,887.00        | 3,917,800.00                    | 2,648,120.00        | 1,427,146.00      | 4,075,266.00                    | 4.0%                      |
| 3) Employee Benefits                                                                                         | 3000  | -3999          | 2,988,743.00        | 1,608,236.00        | 4,596,979.00                    | 3,294,371.00        | 1,747,955.00      | 5,042,326.00                    | 9.7%                      |
| 4) Books and Supplies                                                                                        | 4000  | -4999          | 776,059.00          | 787,860.00          | 1,563,919.00                    | 963,437.00          | 428,120.00        | 1,391,557.00                    | -11.0%                    |
| 5) Services and Other Operating Expenditures                                                                 | 5000  | -5999          | 2,446,243.00        | 1,721,377.00        | 4,167,620.00                    | 2,177,341.00        | 1,459,026.00      | 3,636,367.00                    | -12.7%                    |
| 6) Capital Outlay                                                                                            | 6000  | -6999          | 361,586.00          | 569,247.00          | 930,833.00                      | 42,000.00           | 5,000.00          | 47,000.00                       | -95.0%                    |
| Other Outgo (excluding Transfers of Indirect Costs)                                                          |       | -7299<br>-7499 | 30,000.00           | 0.00                | 30,000.00                       | 30,000.00           | 0.00              | 30,000.00                       | 0.0%                      |
| 8) Other Outgo - Transfers of Indirect Costs                                                                 | 7300  | -7399          | (74,760.00)         | 59,778.00           | (14,982.00)                     | (56,432.00)         | 44,036.00         | (12,396.00)                     | -17.3%                    |
| 9) TOTAL, EXPENDITURES                                                                                       |       |                | 16,249,702.00       | 7,860,697.00        | 24,110,399.00                   | 16,512,718.00       | 6,716,679.00      | 23,229,397.00                   | -3.7%                     |
| C. EXCESS (DEFICIENCY) OF REVENUES<br>OVER EXPENDITURES BEFORE OTHER<br>FINANCING SOURCES AND USES (A5 - B9) |       |                | 2,331,901.00        | (3,535,568.00)      | (1,203,667.00)                  | 3,686,144.00        | (3,137,674.00)    | 548,470.00                      | -145.6%                   |
| D. OTHER FINANCING SOURCES/USES                                                                              |       |                |                     |                     |                                 |                     |                   |                                 |                           |
| Interfund Transfers     a) Transfers In                                                                      | 8900  | -8929          | 0.00                | 0.00                | 0.00                            | 0.00                | 0.00              | 0.00                            | 0.0%                      |
| b) Transfers Out                                                                                             | 7600  | 7629           | 309,549.00          | 0.00                | 309,549.00                      | 277,000.00          | 0.00              | 277,000.00                      | -10.5%                    |
| Other Sources/Uses    a) Sources                                                                             | 8930  | -8979          | 0.00                | 0.00                | 0.00                            | 0.00                | 0.00              | 0.00                            | 0.0%                      |
| b) Uses                                                                                                      | 7630- | 7699           | 0.00                | 0.00                | 0.00                            | 0.00                | 0.00              | 0.00                            | 0.0%                      |
| 3) Contributions                                                                                             | 8980- | -8999          | (2,901,286.00)      | 2,901,286.00        | 0.00                            | (3,137,674.00)      | 3,137,674.00      | 0.00                            | 0.0%                      |
| 4) TOTAL, OTHER FINANCING SOURCES/USES                                                                       |       | ľ              | (3,210,835.00)      | 2,901,286.00        | (309,549.00)                    | (3,414,674.00)      | 3,137,674.00      | (277,000.00)                    | -10.5%                    |