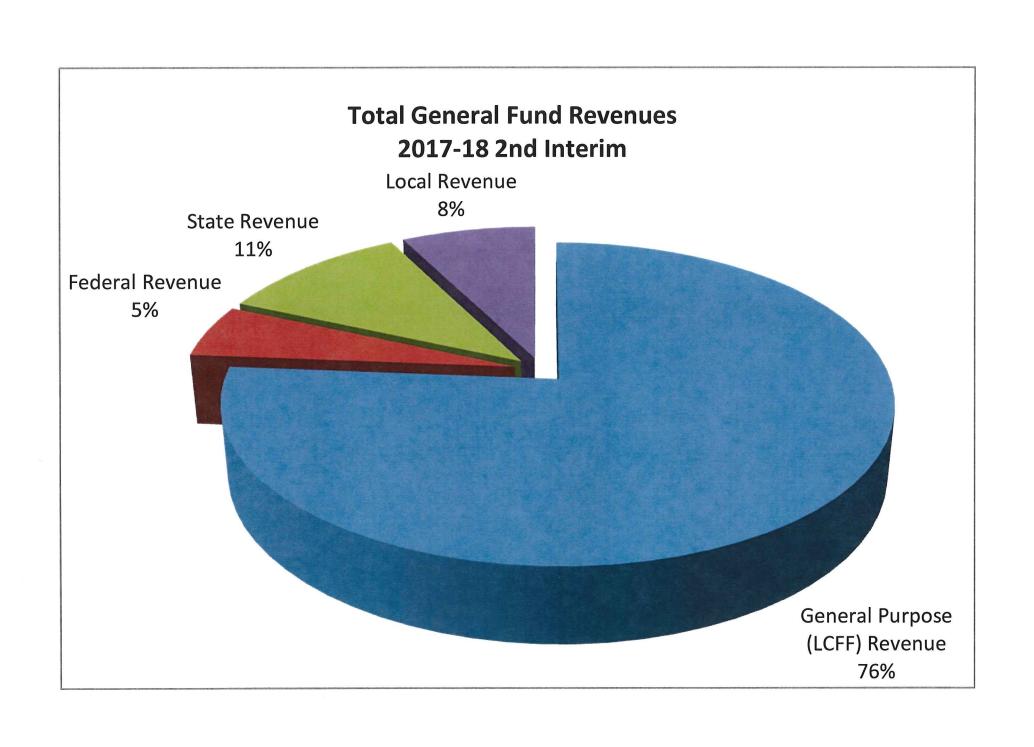

#### Revenue

- LCFF: The ADA figure used for 2<sup>nd</sup> Interim in the LCFF calculations includes 1,644.39 current ADA plus prior year Necessary Small School ADA of 178.08 and 7.06 SCOE educated pupils for a total of 1,829.53. The district is anticipating the actual P-2 attendance to be 1,798 plus 3.41 Non-public school attendance, with SCOE remaining the same at 7.06 for a total of 1,808.47 ADA.
- The district is estimated to receive net \$17,592,332 in state aid, property taxes and EPA funding. Included in the estimate is \$2,410,597 in Supplemental and Concentration grant funding based on the district's unduplicated percentage of 62.56%, which is a 3 year rolling percentage. Further detail of the district's projected funding can be found in the FCMAT LCFF calculator included with the budget.
- The District receives approximately \$60,000 in funding for Necessary Small School funding. This appears to be an on-going program at this time.
  - **Delta Charter In-Lieu of Property Tax Transfer:** The estimated ADA count for Delta Charter is 400.01, with the transfer amount of \$2,047,095.
- Lottery: Lottery is being projected at \$146 per ADA for unrestricted and \$48 per ADA for restricted.
- Mandate Block Grant: MBG one time funding is estimated to be \$263,424, which is calculated on current year ADA.
  - Mandate Block Grant ongoing funds have been budgeted at \$30.34 for K-8 and \$58.25 for 9-12 or approximately \$72,425
- Federal Revenues: Funding has been updated to latest award amounts and includes prior year carryover.
- State Revenues: Funding has been updated to latest award amounts and includes prior year carryover.

#### **LCFF Calculator Universal Assumptions**

River Delta Joint Unifed (67413) - 17-18 2nd Interim

|                                             | PE. |            |    | Co           | mp | onents of LC  | FF E | By Object Co | de |               |    |              |    |              | M. |              |    | 7-5 To 12      |
|---------------------------------------------|-----|------------|----|--------------|----|---------------|------|--------------|----|---------------|----|--------------|----|--------------|----|--------------|----|----------------|
|                                             |     | 2012-13    |    | 2013-14      |    | 2014-15       |      | 2015-16      |    | 2016-17       |    | 2017-18      |    | 2018-19      |    | 2019-20      |    | 2020-21        |
| 8011 - State Aid                            | \$  | <b>L</b> 2 | \$ | 3,324,094    | \$ | 4,506,391     | \$   | 6,170,744    | \$ | 6,931,587     | \$ | 7,258,020    | \$ | 8,415,312    | \$ | 9,009,095    | \$ | 9,479,770      |
| 8011 - Fair Share                           |     | -          |    | -            |    | -             |      | -            |    | -             |    |              |    |              |    |              |    | -              |
| 8311 & 8590 - Categoricals                  |     | 2,670,125  |    |              |    |               |      |              |    | 7 1 T - V     |    |              |    |              |    | -            |    |                |
| EPA (for LCFF Calculation purposes)         |     | 1,804,833  |    | 1,451,061    |    | 1,628,438     |      | 1,402,506    |    | 863,655       |    | 365,906      |    | 364,094      |    | 364,094      |    | 364,094        |
| Local Revenue Sources:                      |     |            |    |              |    |               |      |              |    |               |    |              |    |              |    |              |    |                |
| 8021 to 8089 - Property Taxes               |     |            |    | 10,617,111   |    | 10,768,382    |      | 11,162,207   |    | 11,596,896    |    | 12,015,501   |    | 12,015,501   |    | 12,015,501   |    | 12,015,501     |
| 8096 - In-Lieu of Property Taxes            |     |            |    | (1,509,549)  |    | (1,730,826)   |      | (1,893,455)  |    | (1,959,846)   |    | (2,047,095)  |    | (2,055,447)  |    | (2,055,447)  |    | (2,055,447)    |
| Property Taxes net of in-lieu               |     | 9,097,276  |    | 9,107,562    |    | 9,037,556     |      | 9,268,752    |    | 9,637,050     |    | 9,968,406    |    | 9,960,054    |    | 9,960,054    |    | 9,960,054      |
| TOTAL FUNDING                               | \$  | 13,572,234 | \$ | 13,882,717   | \$ | 15,172,385    | \$   | 16,842,002   | \$ | 17,432,292    | \$ | 17,592,332   | \$ | 18,739,460   | \$ | 19,333,243   | \$ | 19,803,918     |
|                                             |     |            |    |              |    |               |      |              |    |               |    |              |    |              |    |              |    |                |
| Basic Aid Status                            |     |            | N  | on-Basic Aid | Ν  | lon-Basic Aid | ٨    | on-Basic Aid | ٨  | Ion-Basic Aid | N  | on-Basic Aid | N  | on-Basic Aid | No | on-Basic Aid | ٨  | Ion-Basic Aid  |
| Less: Excess Taxes                          | \$  | -          | \$ | -            | \$ | -             | \$   | 1-1          | \$ | -             | \$ |              | \$ |              | \$ |              | \$ |                |
| Less: EPA in Excess to LCFF Funding         | \$  |            | \$ | -            | \$ | -             | \$   | (=)          | \$ | -             | \$ |              | \$ |              | \$ |              | \$ | ı <del>ë</del> |
| Total Phase-In Entitlement                  |     |            | \$ | 13,882,717   | \$ | 15,172,385    | \$   | 16,842,002   | \$ | 17,432,292    | \$ | 17,592,332   | \$ | 18,739,460   | \$ | 19,333,243   | \$ | 19,803,918     |
| 8012 - EPA Receipts (for budget & cashflow) | \$  | 2,204,676  | \$ | 753,895      | \$ | 1,927,088     | \$   | 1,616,644    | \$ | 648,190       | \$ | 365,906      | \$ | 364,094      | \$ | 364,094      | \$ | 364,094        |