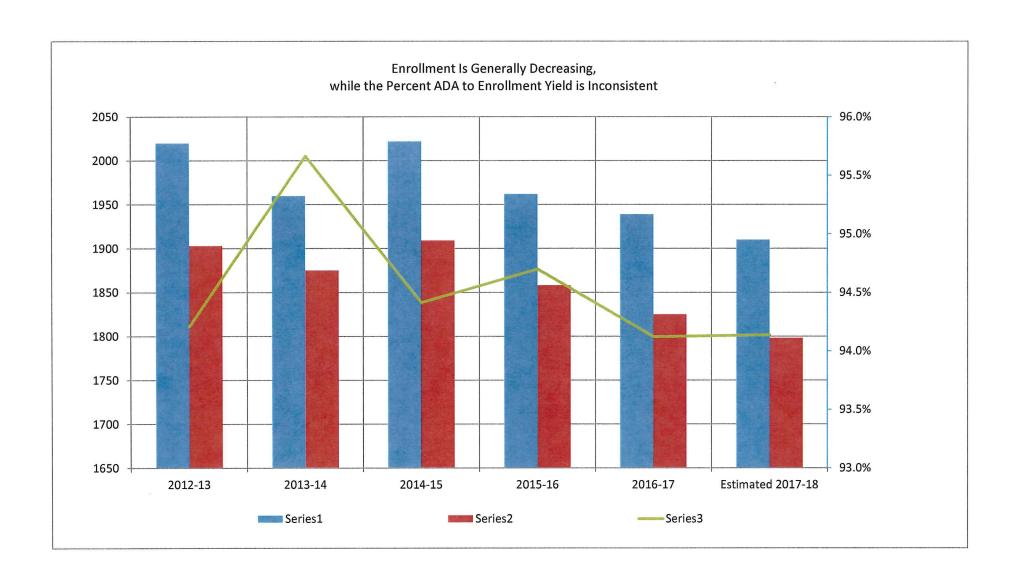

# River Delta USD 2017-18 2ND INTERIM Enrollment, ADA and Yield History

P-2 Average Daily Yield % Change in **CBEDs Oct. 1** ADA/Enr. ADA for year **Enrollment Attendance** 12.00 2012-13 2020 1903 94.2% 95.7% (28.00)2013-14 1960 1875 2022 1909 94.4% 34.00 2014-15 94.7% (51.00)2015-16 1962 1858 94.1% (33.00)2016-17 1939 1825 94.1% (27.00)Estimated 2017-18 1910 1798

94.5%

<sup>\*\*</sup> P-2 Attendance excludes SCOE and NPS pupil count