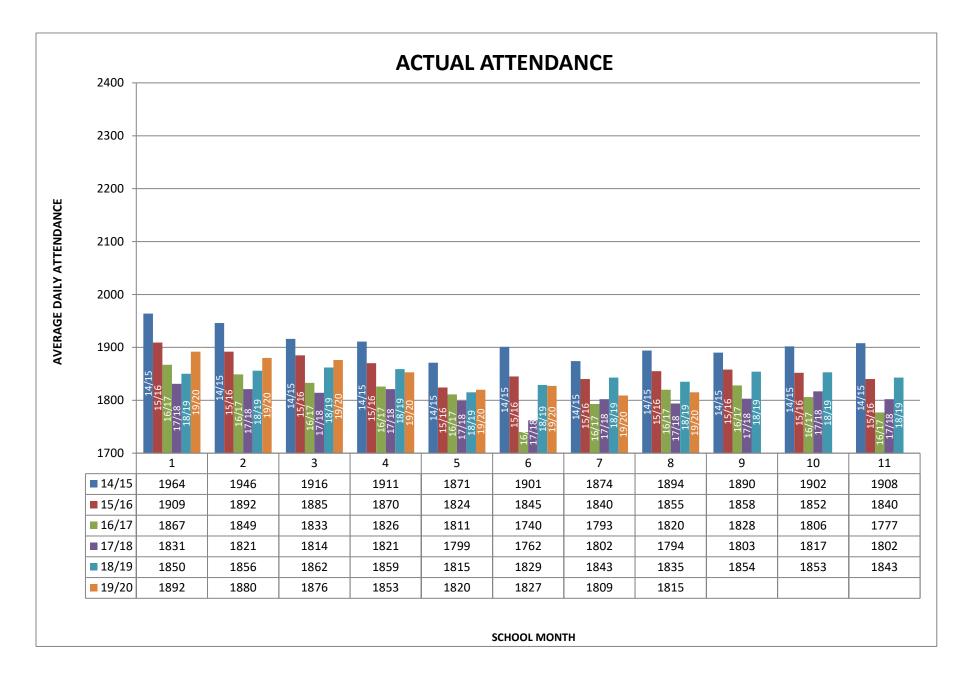

Type of item: (Action, Consent Action or Information Only): Information Only

SUBJECT: Monthly Enrollment and ADA Report (MARCH MONTH 8)

**BACKGROUND:** Each month district staff compiles attendance and enrollment data for all school sites. The attached summary shows comparative enrollment an ADA for 2018-2019 and 2019-2020. The summary also shows the increase/decrease enrollment for current and prior months. The attached charts compare the ADA with Enrollment for the current year and five (5) prior years.

District-wide attendance *increased by* 6 *ADA* compared to *last month* (*February*), *increasing* from *1,809 to 1,815* (Does not include Adult Ed)