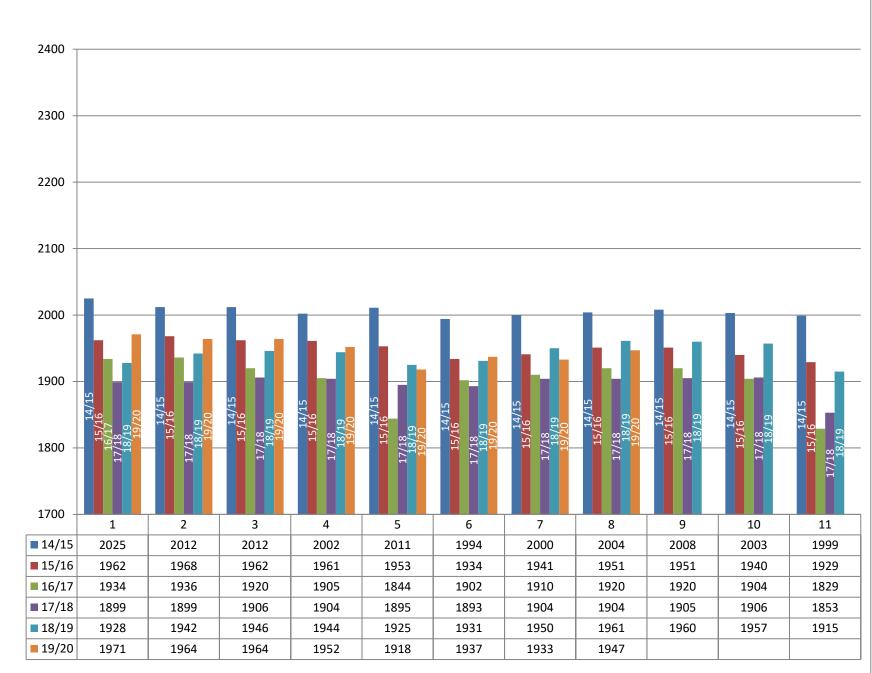

Type of item: (Action, Consent Action or Information Only): Information Only

SUBJECT: Monthly Enrollment and ADA Report (MARCH MONTH 8)

**BACKGROUND:** Each month district staff compiles attendance and enrollment data for all school sites. The attached summary shows comparative enrollment an ADA for 2018-2019 and 2019-2020. The summary also shows the increase/decrease enrollment for current and prior months. The attached charts compare the ADA with Enrollment for the current year and five (5) prior years.

**STATUS:** District-wide enrollment *decreased by 14* compared to the same month last

year,

decreasing from 1,961 to 1,947. (Does not include Adult Ed)

District-wide enrollment *increased 14* compared to last month (*February*), increasing from 1,933 to 1,947. (Does not include Adult Ed)