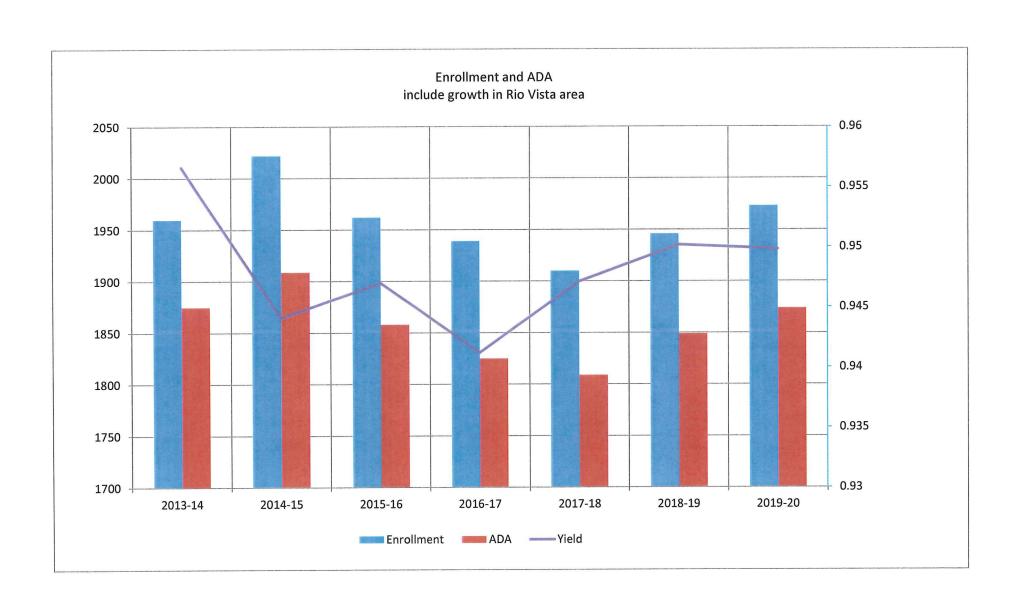

# River Delta USD 2019-20 SECOND INTERIM Enrollment, ADA and Yield History

|         | CBEDs Oct. 1<br>Enrollment | P-2 Average<br>Daily<br>Attendance | * | Yield %<br>ADA/Enr. | Change in ADA for year |
|---------|----------------------------|------------------------------------|---|---------------------|------------------------|
| 2013-14 | 1960                       | 1875                               |   | 95.7%               |                        |
| 2014-15 | 2022                       | 1909                               |   | 94.4%               | 34.00                  |
| 2015-16 | 1962                       | 1858                               |   | 94.7%               | (51.00)                |
| 2016-17 | 1939                       | 1825                               |   | 94.1%               | (33.00)                |
| 2017-18 | 1910                       | 1809                               |   | 94.7%               | (16.00)                |
| 2018-19 | 1946                       | 1849                               |   | 95.0%               | 40.00                  |
| 2019-20 | 1973                       | 1874                               |   | 95.0%               | 25.00                  |

94.8%

\*\* P-2 Attendance excludes SCOE pupil count