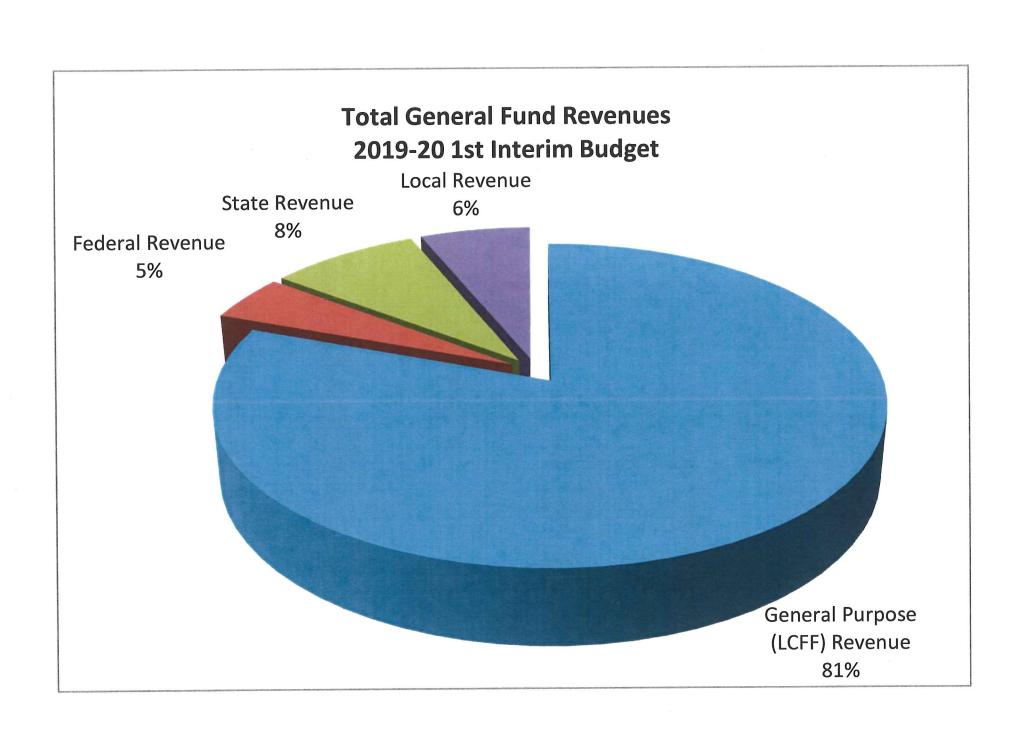

#### River Delta Unified School District

Changes to budget since previous report

|                                         | A            | dopted Budge | t           |                   | First Interim |                | :              | Second Interim |             |              | Changes    |           |      |
|-----------------------------------------|--------------|--------------|-------------|-------------------|---------------|----------------|----------------|----------------|-------------|--------------|------------|-----------|------|
| i l                                     | 2019-20      |              |             | 2019-20           |               | 2019-20        |                |                | 2019-20     |              |            |           |      |
| l L                                     | Unrestricted | Restricted   | Combined    | Unrestricted      | Restricted    | Combined       | Unrestricted   | Restricted     | Combined    | Unrestricted | Restricted | Combined  |      |
| Revenue                                 |              |              |             |                   |               |                |                |                |             |              |            |           |      |
| General Purpose                         | 19,719,077   | 0            | 19,719,077  | 19,970,213        | 0             | 19,970,213     | 19,904,422     | 0              | 19,904,422  | (65,791)     | 0          | (65,791)  | 1000 |
| Federal Revenue                         | 0            | 935,495      | 935,495     | 86,043            | 1,086,729     | 1,172,772      | 110,180        | 1,034,931      | 1,145,111   | 24,137       | (51,798)   | (27,661)  | 2,4  |
| State Revenue                           | 365,643      | 1,603,849    | 1,969,492   | 376,385           | 1,654,224     | 2,030,609      | 421,435        | 1,652,113      | 2,073,548   | 45,050       | (2,111)    | 42,939    | 3    |
| Local Revenue                           | 353,352      | 925,737      | 1,279,089   | 405,043           | 933,591       | 1,338,634      | 447,107        | 1,096,117      | 1,543,224   | 42,064       | 162,526    | 204,590   | 2,5  |
| Total Revenue                           | 20,438,072   | 3,465,081    | 23,903,153  | 20,837,684        | 3,674,544     | 24,512,228     | 20,883,144     | 3,783,161      | 24,666,305  | 45,460       | 108,617    | 154,077   |      |
| Expenditures                            |              |              |             |                   |               |                |                |                |             |              |            |           |      |
| Certificated Salaries                   | 7,355,714    | 1,673,656    | 9,029,370   | 7,748,134         | 1,819,941     | 9,568,075      | 7,836,627      | 1,885,907      | 9,722,534   | 88,493       | 65,966     | 154,459   | 5    |
| Classified Salaries                     | 2,783,279    | 1,544,787    | 4,328,066   | 2,764,990         | 1,554,113     | 4,319,103      | 2,682,120      | 1,503,710      | 4,185,830   | (82,870)     | (50,403)   | (133,273) |      |
| Benefits                                | 3,548,990    | 1,870,205    | 5,419,195   | 3,676,134         | 1,914,326     | 5,590,460      | 3,606,126      | 1,892,593      | 5,498,719   | (70,008)     | (21,733)   | (91,741)  | 5    |
| Books and Supplies                      | 953,201      | 596,737      | 1,549,938   | 1,011,930         | 960,126       | 1,972,056      | 913,630        | 949,006        | 1,862,636   | (98,300)     | (11,120)   | (109,420) |      |
| Other Services & Oper. Expenses         | 2,291,321    | 1,659,901    | 3,951,222   | 2,545,286         | 1,988,865     | 4,534,151      | 2,322,224      | 1,924,677      | 4,246,902   | (223,062)    | (64,188)   | (287,250) | 5    |
| Capital Outlay                          | 138,000      | 21,000       | 159,000     | 147,153           | 154,258       | 301,411        | 147,588        | 247,068        | 394,656     | 435          | 92,810     | 93,245    | 3    |
| Other Outgo 7xxx                        | 30,000       | 0            | 30,000      | 30,000            | 0             | 30,000         | 79,745         | 0              | 79,745      | 49,745       | 0          | 49,745    | 7    |
| Transfer of Indirect 73xx               | (82,858)     | 65,930       | (16,928)    | (88,105)          | 71,177        | (16,928)       | (89,361)       | 72,433         | (16,928)    | (1,256)      | 1,256      | 0         | 5    |
| Total Expenditures                      | 17,017,647   | 7,432,216    | 24,449,863  | 17,835,522        | 8,462,806     | 26,298,328     | 17,498,699     | 8,475,395      | 25,974,094  | (336,823)    | 12,590     | (324,233) | ı    |
| Deficit/Surplus                         | 3,420,425    | (3,967,135)  | (546,710)   | 3,002,162         | (4,788,262)   | (1,786,100)    | 3,384,445      | (4,692,234)    | (1,307,789) | 382,283      | 96,028     | 478,311   |      |
| Other Sources/(uses)                    | 0            | 0            | 0           | 0                 | 0             | 0              | 0              | 0              | 0           | 0            | 0          | 0         |      |
| Transfers in/(out)                      | (189,536)    | 0            | (189,536)   | (219,536)         | 0             | (219,536)      | (219,536)      | 0              | (219,536)   | 0            | 0          | 0         |      |
| Contributions to Restricted             | (3,997,782)  | 3,997,782    | 0           | (4,150,312)       | 4,150,312     | 0              | (4,061,989)    | 4,061,989      | 0           | 88,323       | (88,323)   | 0         | 10   |
| at the second second second             |              |              | PETER STORY | AND PARTY         |               | W. A. Carlotte | Water Commence |                |             |              |            |           | 18.0 |
| Net increase (decrease) in Fund Balance | (766,893)    | 30,647       | (736,246)   | (1,367,686)       | (637,950)     | (2,005,636)    | (897,080)      | (630,245)      | (1,527,325) | 470,606      | (668,597)  | 478,311   | 1    |
| Beginning Balance                       | 4,577,560    | 440,404      | 5,017,964   | 5,684,341         | 955,689       | 6,640,030      | 5,684,341      | 955,689        | 6,640,030   | 0            | 0          | 0         | 8    |
| Ending Balance                          | 3,810,667    | 471,051      | 4,281,718   | 4,316,655         | 317,739       | 4,634,394      | 4,787,261      | 325,444        | 5,112,705   | 470,606      | 7,705      | 478,311   |      |
|                                         |              |              |             |                   |               |                |                |                |             |              |            | _         |      |
| Revolving/Stores/Prepaids               | 15,000       |              | 15,000      | 15,000            |               | 15,000         | 15,000         |                | 15,000      | 0            |            | 0         |      |
| Reserve for Econ Uncertainty (5%)       | 1,232,000    |              | 1,232,000   | 1,325,900         |               | 1,325,900      | 1,309,700      |                | 1,309,700   | (16,200)     |            | (16,200)  | 9    |
| Ending Balance Unrest. Prog             |              |              | 0           | 0                 |               | 0              | 0              |                | 0           | 0            |            | 0         |      |
| Assigned                                | 2,078,265    |              | 2,078,265   | 1,799,379         |               | 1,799,379      | 2,103,119      |                | 2,103,119   | 303,740      |            | 303,740   |      |
| Ending Balance Restricted Programs      |              | 471,051      | 471,051     | The second second | 317,739       | 317,739        |                | 325,444        | 325,444     |              | 7,705      | 7,705     |      |
| Unappropriated Fund Balance             | 485,402      | 0            | 485,402     | 1,176,376         | 0             | 1,176,376      | 1,359,442      | 0              | 1,359,442   | 183,066      | 0          | 183,066   | 200  |
| Unappropriated Percent                  |              |              | 2.0%        |                   |               | 4.5%           |                |                | 5.2%        |              |            |           |      |