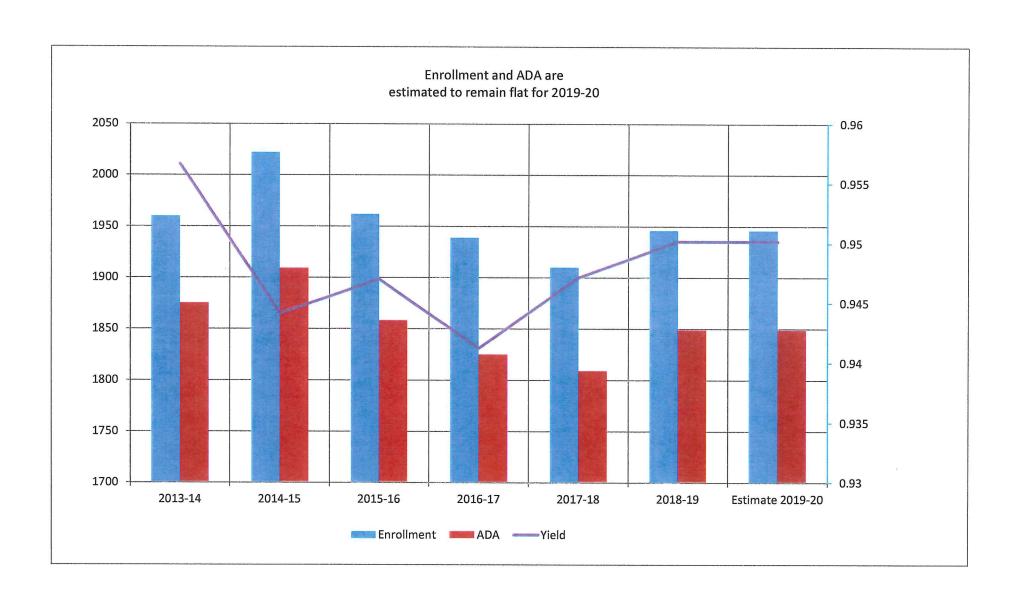

684,370 \$ 448,480 <mark>\$ 555,055</mark> \$

631,241

Increase (decrease) from PY
Includes NSS

|                  | CBEDs Oct. 1<br>Enrollment | P-2 Average<br>Daily<br>Attendance | * | Yield %<br>ADA/Enr. | Change in<br>ADA for year |
|------------------|----------------------------|------------------------------------|---|---------------------|---------------------------|
| 2013-14          | 1960                       | 1875                               |   | 95.7%               |                           |
| 2014-15          | 2022                       | 1909                               |   | 94.4%               | 34.00                     |
| 2015-16          | 1962                       | 1858                               |   | 94.7%               | (51.00)                   |
| 2016-17          | 1939                       | 1825                               |   | 94.1%               | (33.00)                   |
| 2017-18          | 1910                       | 1809                               |   | 94.7%               | (16.00)                   |
| 2018-19          | 1946                       | 1849                               |   | 95.0%               | 40.00                     |
| Estimate 2019-20 | 1946                       | 1849                               |   | 95.0%               | 0.00                      |