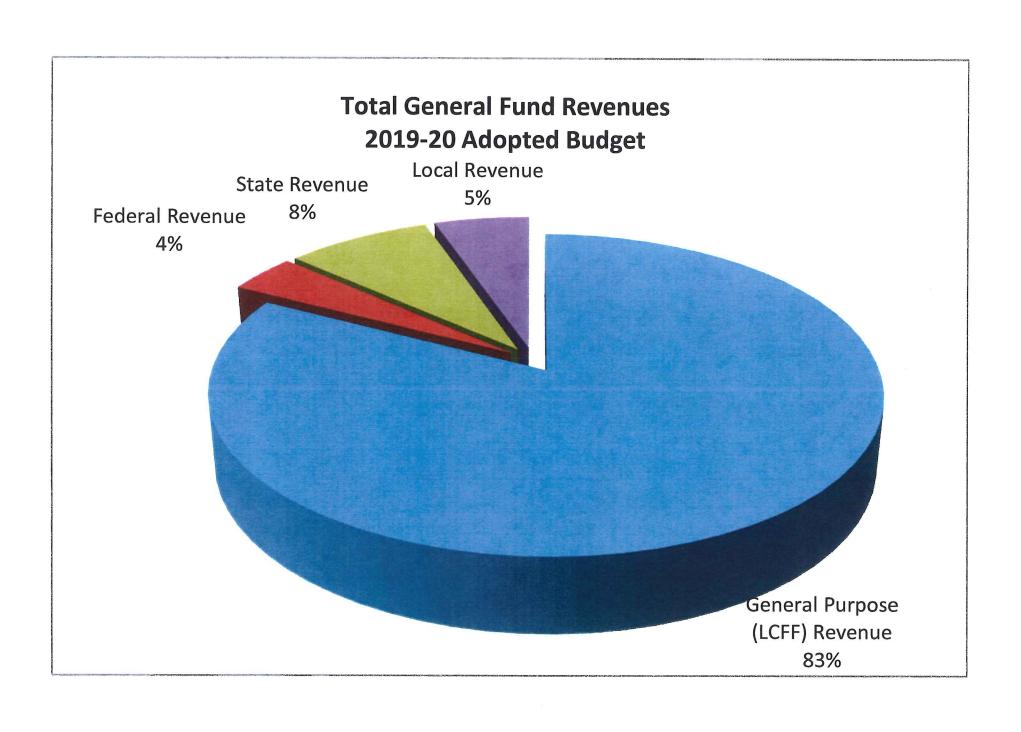

#### Revenue

- LCFF: The district has new development occurring within its boundaries. The district is using P-2 ADA figures 1,849.56 of district pupils and 5.65 for county operated programs for a total of 1.855.21.
- The district is estimated to receive net \$19,719,076 in state aid, property taxes and EPA funding, including prior year adjustment. Included in the estimate is \$2,622,155 in Supplemental and Concentration grant funding based on the district's unduplicated percentage of 62.56%, which is a 3 year rolling percentage. Further detail of the district's projected funding can be found in the FCMAT "LCFF" calculator included with the budget.
- The District receives approximately \$73,418 in Necessary Small School funding.
  - **Delta Charter In-Lieu of Property Tax Transfer:** The estimated ADA count for Delta Charter is projected at 393.43, with the transfer amount of \$2,067,459.
- Lottery: Lottery is calculated at \$151 per ADA for unrestricted and \$53 per ADA for restricted.
- Mandate Block Grant: Mandate Block Grant ongoing funds have been budgeted at \$32.18 for K-8 and \$61.94 for 9-12 or approximately \$79,393.
- Federal Revenues: Funding has been updated to latest award amounts. Any carry over allowed will be budgeted at First Interim.
- State Revenues: Funding has been updated to latest award amounts. Any carry over allowed will be budgeted at First Interim.
- Local Revenues: Funding has been updated to latest award amounts.