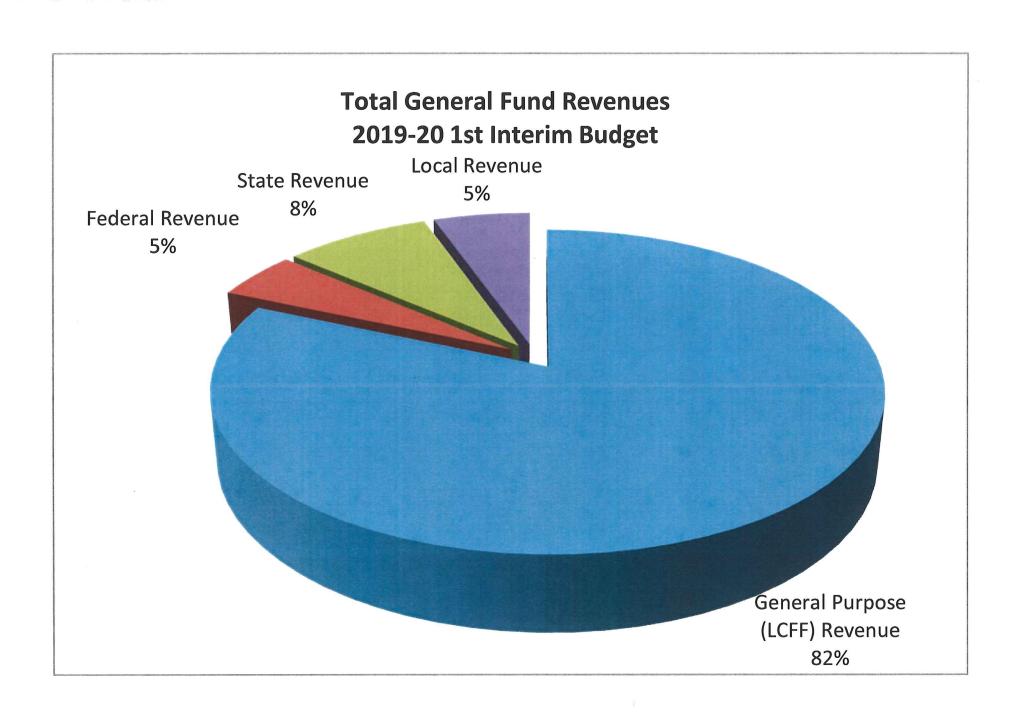

## Revenue

- LCFF: The district has new development occurring within its boundaries and has included growth numbers in this budget. The district is using estimated P-2 ADA figures of 1,877.60 for district pupils and 6.13 for county operated programs for a total of 1,883.73, an increase of 28.52 ADA.
- The district is estimated to receive net state aid of \$19,970,213, property taxes and EPA funding, including any prior year adjustment. Included in the estimate is \$2,637.999 in Supplemental and Concentration grant funding based on the district's unduplicated percentage of 62.38%, which is a 3 year rolling percentage. Further detail of the district's projected funding can be found in the FCMAT "LCFF" calculator included with the budget.
- The District receives approximately \$73,418 in Necessary Small School funding.
  - **Delta Charter In-Lieu of Property Tax Transfer:** The estimated ADA count for Delta Charter is projected at 393.43, with the transfer amount of \$2,058,788.
- Lottery: Lottery is calculated at \$153 per ADA for unrestricted or approximately \$296,440 and \$54 per ADA for restricted or \$104,598.
- Mandate Block Grant: Mandate Block Grant ongoing funds have been budgeted at \$32.18 for K-8 and \$61.94 for 9-12 or approximately \$79,631.
- Federal Revenues: Funding has been updated to latest award amounts. All carry over allowed has been budgeted at First Interim.
- State Revenues: Funding has been updated to latest award amounts. All carry over allowed has been budgeted at First Interim.