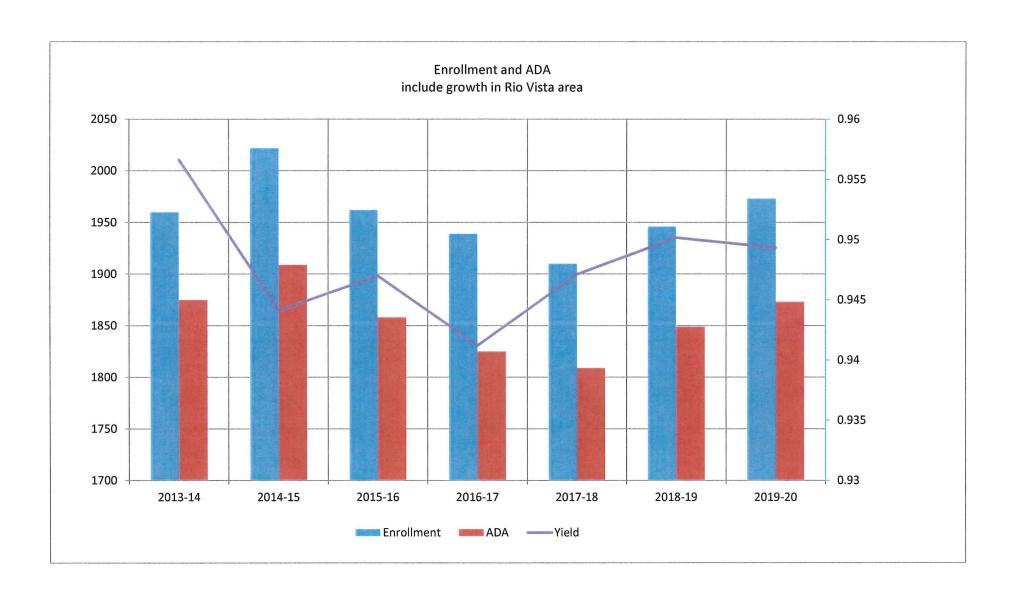

# River Delta USD 2019-20 FIRST INTERIM Enrollment, ADA and Yield History

|         | CBEDs Oct. 1<br>Enrollment | P-2 Average<br>Daily<br>Attendance | * | Yield %<br>ADA/Enr. | Change in<br>ADA for year |
|---------|----------------------------|------------------------------------|---|---------------------|---------------------------|
| 2013-14 | 1960                       | 1875                               |   | 95.7%               |                           |
| 2014-15 | 2022                       | 1909                               |   | 94.4%               | 34.00                     |
| 2015-16 | 1962                       | 1858                               |   | 94.7%               | (51.00)                   |
| 2016-17 | 1939                       | 1825                               |   | 94.1%               | (33.00)                   |
| 2017-18 | 1910                       | 1809                               |   | 94.7%               | (16.00)                   |
| 2018-19 | 1946                       | 1849                               |   | 95.0%               | 40.00                     |
| 2019-20 | 1973                       | 1873                               |   | 94.9%               | 24.00                     |