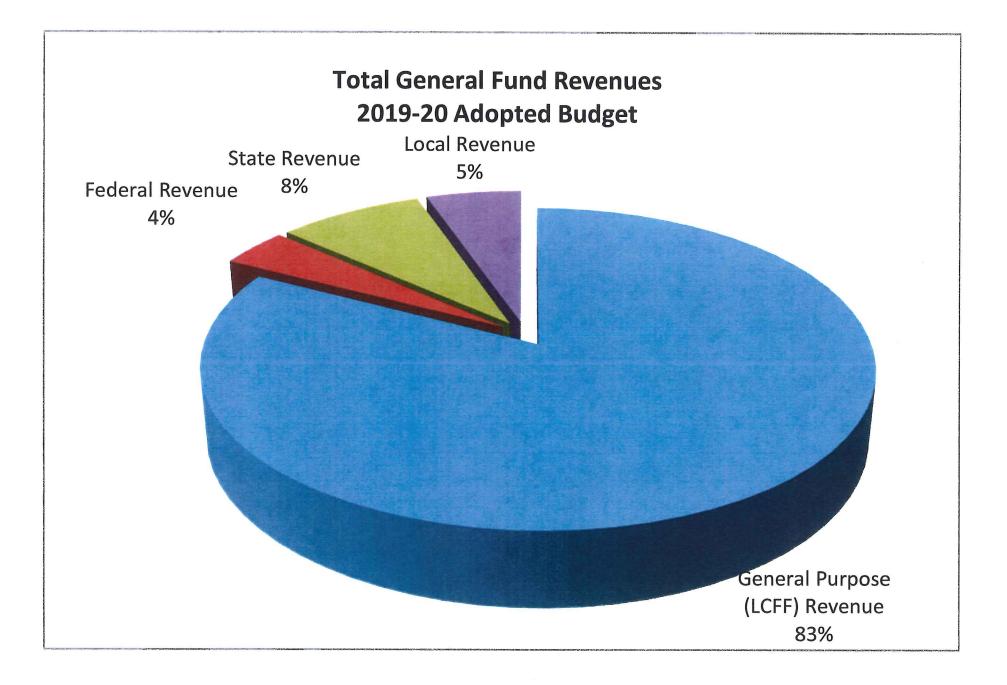

# Revenue

- LCFF: The district has new development occurring within its boundaries. The district is using P-2 ADA figures 1,849.56 of district pupils and 5.65 for county operated programs for a total of 1,855.21.
- The district is estimated to receive net \$19,719,076 in state aid, property taxes and EPA funding, including prior year adjustment. Included in the estimate is \$2,622,155 in Supplemental and Concentration grant funding based on the district's unduplicated percentage of 62.56%, which is a 3 year rolling percentage. Further detail of the district's projected funding can be found in the FCMAT "LCFF" calculator included with the budget.
- The District receives approximately \$73,418 in Necessary Small School funding.
  - Delta Charter In-Lieu of Property Tax Transfer: The estimated ADA count for Delta Charter is projected at 393.43, with the transfer amount of \$2,067,459.
- Lottery: Lottery is calculated at \$151 per ADA for unrestricted and \$53 per ADA for restricted.
- Mandate Block Grant: Mandate Block Grant ongoing funds have been budgeted at \$32.18 for K-8 and \$61.94 for 9-12 or approximately \$79,393.
- **Federal Revenues**: Funding has been updated to latest award amounts. Any carry over allowed will be budgeted at First Interim.
- **State Revenues**: Funding has been updated to latest award amounts. Any carry over allowed will be budgeted at First Interim.
- Local Revenues: Funding has been updated to latest award amounts.