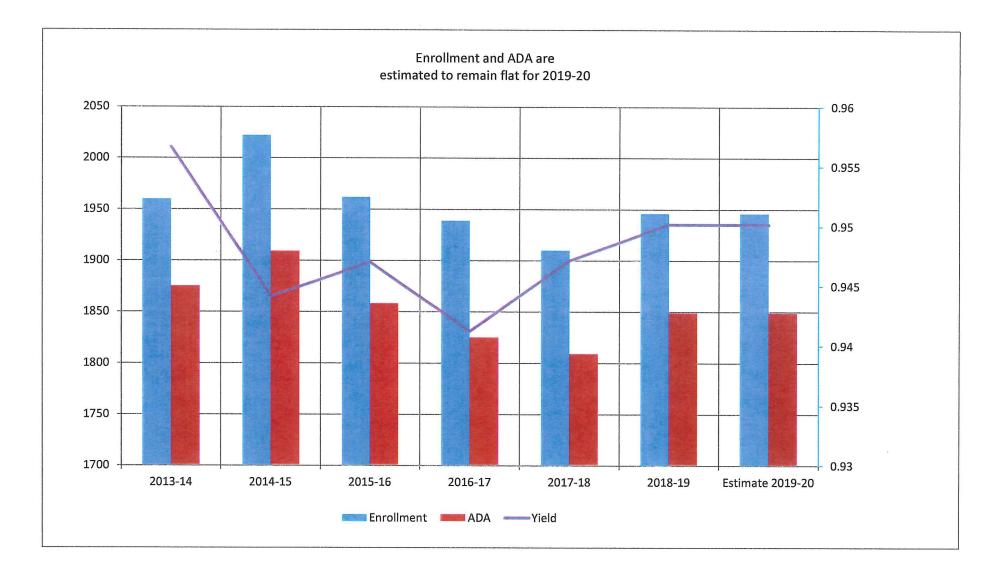

Includes NSS

|                  | CBEDs Oct. 1<br>Enrollment | P-2 Average<br>Daily<br>Attendance | * Yield %<br>ADA/Enr. | Change in<br>ADA for year |
|------------------|----------------------------|------------------------------------|-----------------------|---------------------------|
| 2013-14          | 1960                       | 1875                               | 95.7%                 |                           |
| 2014-15          | 2022                       | 1909                               | 94.4%                 | 34.00                     |
| 2015-16          | 1962                       | 1858                               | 94.7%                 | (51.00)                   |
| 2016-17          | 1939                       | 1825                               | 94.1%                 | (33.00)                   |
| 2017-18          | 1910                       | 1809                               | 94.7%                 | (16.00)                   |
| 2018-19          | 1946                       | 1849                               | 95.0%                 | 40.00                     |
| Estimate 2019-20 | 1946                       | 1849                               | 95.0%                 | 0.00                      |