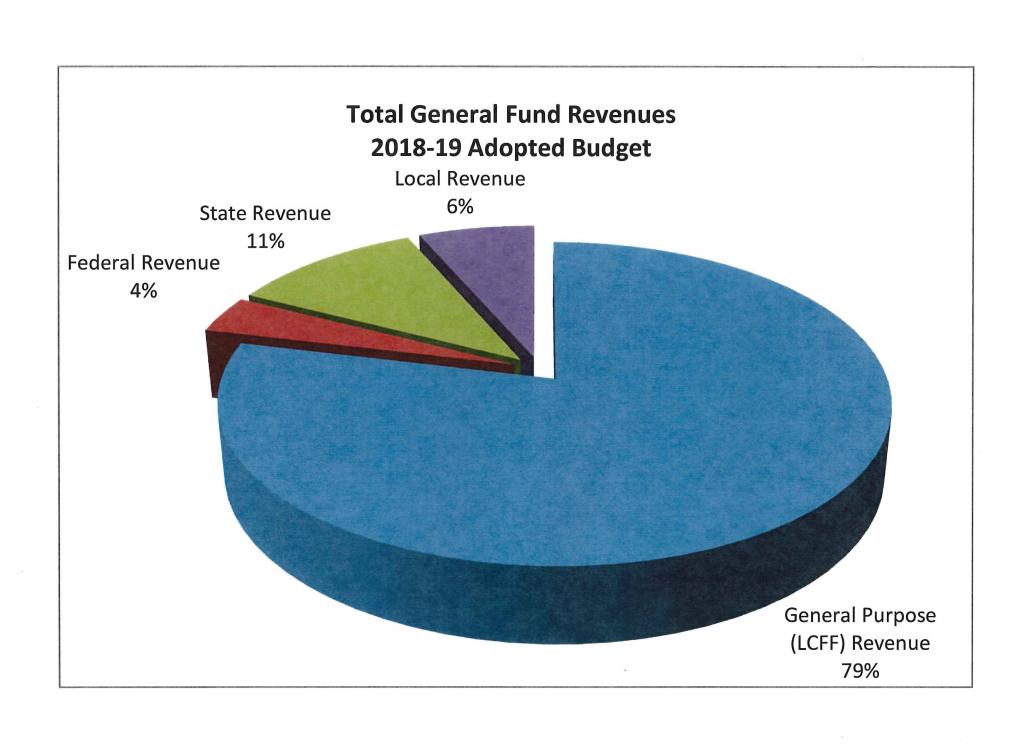

#### Revenue

- LCFF: The district has some new development occurring within its boundaries, while the growth in ADA has not yet occurred, we are projecting that the historical decline will be offset by the anticipated growth. Therefore, the ADA has been projected to remain flat at the 2017-18 P-2 ADA level of 1,809.29 of district pupils and 6.89 for county operated programs for a total of 1,816.18.
- The district is estimated to receive net \$18,720,394 in state aid, property taxes and EPA funding. Included in the estimate is \$2,529,593 in Supplemental and Concentration grant funding based on the district's unduplicated percentage of 63.22%, which is a 3 year rolling percentage. Further detail of the district's projected funding can be found in the FCMAT "LCFF" calculator included with the budget.
- The District receives approximately \$61,000 in funding for Necessary Small School funding.
  - **Delta Charter In-Lieu of Property Tax Transfer:** The P-2 ADA count for Delta Charter is projected at 399.62, with the transfer amount of \$2,054,654.
- Lottery: Lottery is calculated at \$146 per ADA for unrestricted and \$48 per ADA for restricted.
- Mandate Block Grant: The Governor has budgeted one time funding of \$344 per ADA.
- Mandate Block Grant ongoing funds have been budgeted at \$31.16 for K-8 and \$59.83 for 9-12 or approximately \$165,000.
- Federal Revenues: Funding has been updated to latest award amounts. Any carry over allowed will be budgeted at First Interim.

#### LCFF Calculator Universal Assumptions

River Delta Joint Unifed (67413) - 2018-19 BUDGET

|                                             |                  |    | Co           | mp | onents of LC  | FF I | By Object Co  | de |               |    |              |    |              |    |              |    |               |
|---------------------------------------------|------------------|----|--------------|----|---------------|------|---------------|----|---------------|----|--------------|----|--------------|----|--------------|----|---------------|
|                                             | 2012-13          |    | 2013-14      |    | 2014-15       |      | 2015-16       |    | 2016-17       |    | 2017-18      |    | 2018-19      |    | 2019-20      |    | 2020-21       |
| 8011 - State Aid                            | \$<br>S.         | \$ | 3,324,094    | \$ | 4,506,391     | \$   | 6,170,744     | \$ | 6,931,229     | \$ | 7,338,863    | \$ | 8,501,778    | \$ | 9,121,198    | \$ | 9,668,822     |
| 8011 - Fair Share                           |                  |    | -            |    | -             |      | 1-3           |    | -             |    | -            |    | 18           |    |              |    | 100           |
| 8311 & 8590 - Categoricals                  | 2,670,125        |    |              |    | -             |      |               |    |               |    | -            |    |              |    |              |    |               |
| EPA (for LCFF Calculation purposes)         | 1,804,833        |    | 1,451,061    |    | 1,628,438     |      | 1,402,506     |    | 1,071,826     |    | 528,610      |    | 448,176      |    | 448,176      |    | 397,342       |
| Local Revenue Sources:                      |                  |    |              |    |               |      |               |    |               |    |              |    |              |    |              |    |               |
| 8021 to 8089 - Property Taxes               |                  |    | 10,617,111   |    | 10,768,382    |      | 11,162,207    |    | 11,384,645    |    | 11,825,094   |    | 11,825,094   |    | 11,825,094   |    | 11,825,094    |
| 8096 - In-Lieu of Property Taxes            |                  |    | (1,509,549)  |    | (1,730,826)   |      | (1,893,455)   |    | (1,955,200)   |    | (2,034,793)  |    | (2,054,654)  |    | (2,054,654)  |    | (2,054,654)   |
| Property Taxes net of in-lieu               | 9,097,276        |    | 9,107,562    |    | 9,037,556     |      | 9,268,752     |    | 9,429,445     |    | 9,790,301    |    | 9,770,440    |    | 9,770,440    |    | 9,770,440     |
| TOTAL FUNDING                               | \$<br>13,572,234 | \$ | 13,882,717   | \$ | 15,172,385    | \$   | 16,842,002    | \$ | 17,432,500    | \$ | 17,657,774   | \$ | 18,720,394   | \$ | 19,339,814   | \$ | 19,836,604    |
|                                             |                  |    |              |    |               |      |               |    |               |    |              |    |              |    |              |    |               |
| Basic Aid Status                            |                  | Ν  | on-Basic Aid | Ν  | lon-Basic Aid | ٨    | Ion-Basic Aid | ٨  | lon-Basic Aid | Ν  | on-Basic Aid | N  | on-Basic Aid | N  | on-Basic Aid | Ν  | lon-Basic Aid |
| Less: Excess Taxes                          | \$<br>.=         | \$ | -            | \$ | -             | \$   | -             | \$ | -:            | \$ | -            | \$ |              | \$ |              | \$ |               |
| Less: EPA in Excess to LCFF Funding         | \$<br>           | \$ | -            | \$ | <del></del> . | \$   | -             | \$ | -             | \$ | -            | \$ |              | \$ |              | \$ |               |
| Total Phase-In Entitlement                  |                  | \$ | 13,882,717   | \$ | 15,172,385    | \$   | 16,842,002    | \$ | 17,432,500    | \$ | 17,657,774   | \$ | 18,720,394   | \$ | 19,339,814   | \$ | 19,836,604    |
| 8012 - EPA Receipts (for budget & cashflow) | \$<br>2,204,676  | \$ | 753,895      | \$ | 1,927,088     | \$   | 1,616,644     | \$ | 648,190       | \$ | 736,781      | \$ | 448,176      | \$ | 448,176      | \$ | 397,342       |