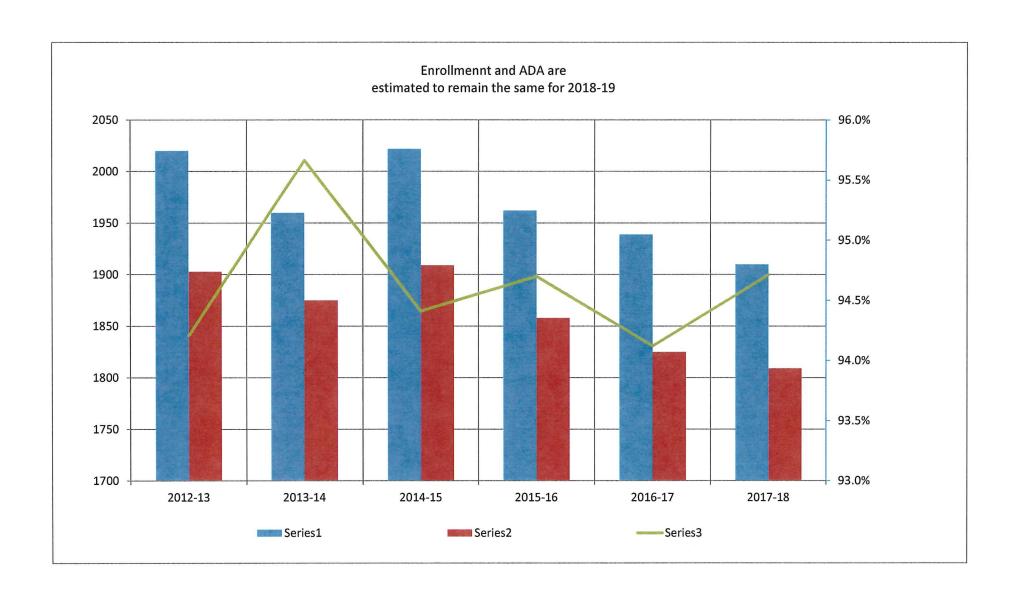

#### River Delta USD 2018-19 Adopted Budget Enrollment, ADA and Yield History

|                 |                            | P-2 Average         |   |                  |                        |
|-----------------|----------------------------|---------------------|---|------------------|------------------------|
|                 | CBEDs Oct. 1<br>Enrollment | Daily<br>Attendance | * | Yield % ADA/Enr. | Change in ADA for year |
| 2012-13         | 2020                       | 1903                |   | 94.2%            | 12.00                  |
| 2013-14         | 1960                       | 1875                |   | 95.7%            | (28.00)                |
| 2014-15         | 2022                       | 1909                |   | 94.4%            | 34.00                  |
| 2015-16         | 1962                       | 1858                |   | 94.7%            | (51.00)                |
| 2016-17         | 1939                       | 1825                |   | 94.1%            | (33.00)                |
| 2017-18         | 1910                       | 1809                |   | 94.7%            | (16.00)                |
| Estimated 18-19 | 1910                       | 1809                |   | 94.7%            | 0.00                   |