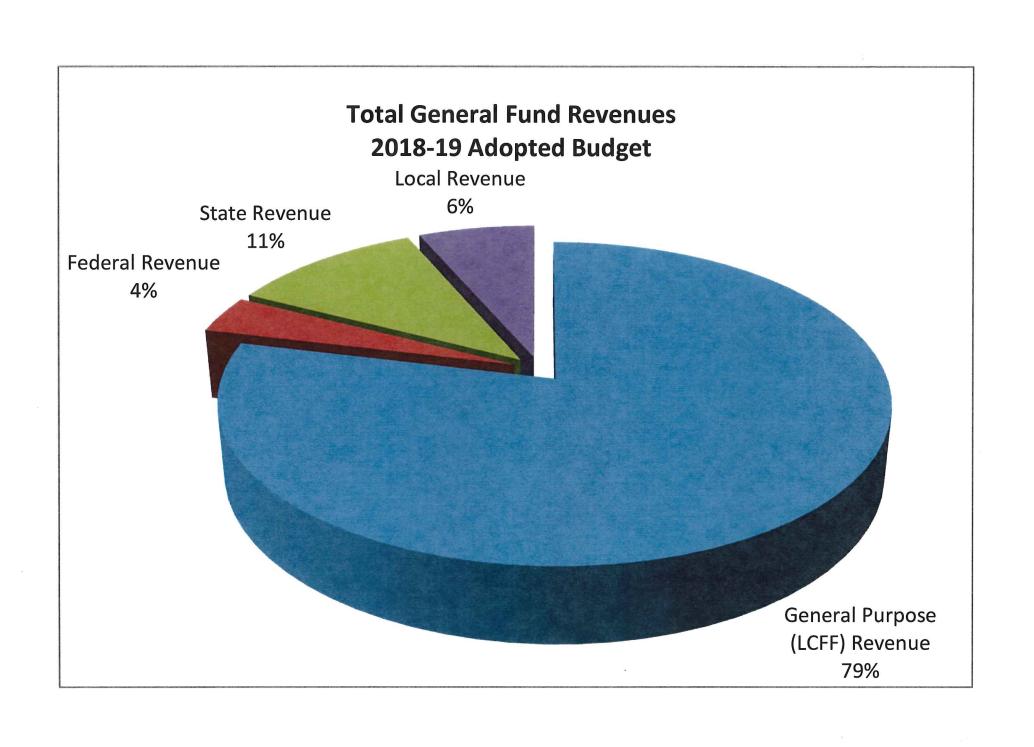

#### Revenue

- LCFF: The district has some new development occurring within its boundaries, while the growth in ADA has not yet occurred, we are projecting that the historical decline will be offset by the anticipated growth. Therefore, the ADA has been projected to remain flat at the 2017-18 P-2 ADA level of 1,809.29 of district pupils and 6.89 for county operated programs for a total of 1,816.18.
- The district is estimated to receive net \$18,720,394 in state aid, property taxes and EPA funding. Included in the estimate is \$2,529,593 in Supplemental and Concentration grant funding based on the district's unduplicated percentage of 63.22%, which is a 3 year rolling percentage. Further detail of the district's projected funding can be found in the FCMAT "LCFF" calculator included with the budget.
- The District receives approximately \$61,000 in funding for Necessary Small School funding.
  - **Delta Charter In-Lieu of Property Tax Transfer:** The P-2 ADA count for Delta Charter is projected at 399.62, with the transfer amount of \$2,054,654.
- Lottery: Lottery is calculated at \$146 per ADA for unrestricted and \$48 per ADA for restricted.
- Mandate Block Grant: The Governor has budgeted one time funding of \$344 per ADA.
- Mandate Block Grant ongoing funds have been budgeted at \$31.16 for K-8 and \$59.83 for 9-12 or approximately \$165,000.
- Federal Revenues: Funding has been updated to latest award amounts. Any carry over allowed will be budgeted at First Interim.

- State Revenues: Funding has been updated to latest award amounts. Any carry over allowed will be budgeted at First Interim.
- Local Revenues: Funding has been updated to latest award amounts.
  - STRS on-behalf revenue and benefit payment are included in the budget. This is an accounting entry only to show the districts portion of the unfunded retirement liability for FY 2018-19 in the amount of \$676,894.
  - The district is anticipating that a Tax Revenue
     Anticipation Note (TRAN) for FY 2018-19 is not
     necessary. We will rely on Dry Period Financing from the
     Sacramento County Treasury if needed.