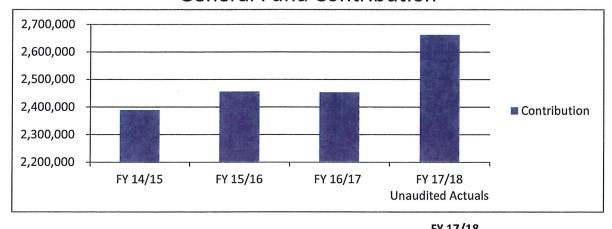

#### **General Fund Contributions to Restricted Program:**

The Unrestricted General Fund Contribution to programs such as Special Education, Transportation and Routine Repairs and Maintenance increased by \$209,076.

## **General Fund Contribution**

|              |           |           |           | FY 17/18  |                 |
|--------------|-----------|-----------|-----------|-----------|-----------------|
|              |           |           |           | Unaudited |                 |
|              | FY 14/15  | FY 15/16  | FY 16/17  | Actuals   | FY 18-19 Budget |
| Contribution | 2,389,087 | 2,456,398 | 2,452,971 | 2,662,048 | 3,137,674       |
| +/- Change   | 683,524   | 67,311    | (3,427)   | 209,076   | 475,626         |