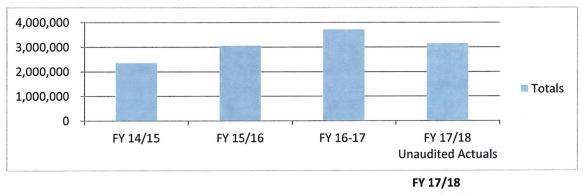

#### **Operating Expenses:**

All Other Operating Expenses decreased over prior year, due to a pause in the textbook adoption. In Fiscal Year 2016-17 the District purchased two new buses. No buses were purchased in Fiscal Year 2017-18 which is reflected in the decrease of total expenses for All Other Operating Expenses.

## **ALL OTHER OPERATING EXPENSES**

**Unrestricted General Fund** 

|            |           |           |           | 1117/10     |           |
|------------|-----------|-----------|-----------|-------------|-----------|
| Operating  |           |           |           | Unaudited   | FY 18-19  |
| Expenses   | FY 14/15  | FY 15/16  | FY 16-17  | Actuals     | Budget    |
| Totals     | 2,355,026 | 3,056,395 | 3,718,528 | 3,151,338   | 3,433,346 |
| +/- Change | (115,076) | 701,369   | 662,133   | (567,190) ★ | 282,008   |

(includes objects 4000-7399, and tranfers out 7600-7629) includes removal of 2 buses and pause in the textbook adoption