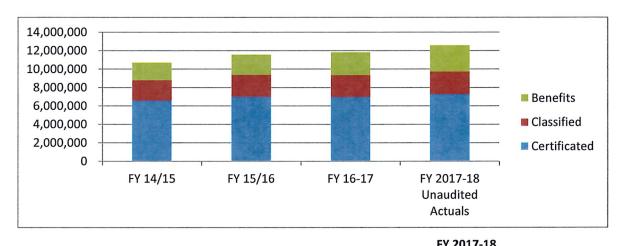

## Salary & Benefits:

In Fiscal Year 2017-18 the Salaries increased on all salary schedules by 3.00% retroactive to July 1, 2017 with an increase of \$144 towards Health and Welfare benefits starting January 31, 2018. STRS and PERS employer contributions also increased by 1.85% and 1.11%, respectively.

**SALARIES**Unrestricted General Fund

|              |            |            |            | FY 2017-18 |            |
|--------------|------------|------------|------------|------------|------------|
|              |            |            |            | Unaudited  | FY 2018-19 |
| Salaries/FB  | FY 14/15   | FY 15/16   | FY 16-17   | Actuals    | Budget     |
| Certificated | 6,560,941  | 6,970,723  | 6,942,874  | 7,251,172  | 7,413,881  |
| Classified   | 2,226,962  | 2,388,711  | 2,388,040  | 2,464,411  | 2,648,120  |
| Benefits     | 1,893,281  | 2,198,611  | 2,476,630  | 2,847,990  | 3,294,371  |
| Totals       | 10,681,184 | 11,558,045 | 11,807,544 | 12,563,573 | 13,356,372 |
| +/- Change   | 552,496    | 876,861    | 249,499    | 756,029    | 792,799    |