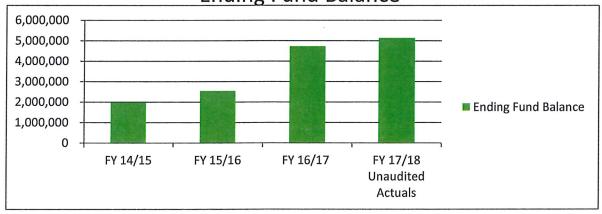

#### **Ending Fund Balance:**

The Ending Fund Balance after Non-spendable and Reserve for Economic Uncertainties prior to other assignments is \$3,988,372. The other assignments total \$3,037,186 leaving \$951,186 unassigned.

## **UNRESTRICTED**

**Ending Fund Balance** 

|                    |           |           |           | FY 17/18<br>Unaudited |           |
|--------------------|-----------|-----------|-----------|-----------------------|-----------|
|                    | FY 14/15  | FY 15/16  | FY 16/17  | Actuals               | Budget    |
| <b>Ending Fund</b> |           |           |           |                       |           |
| Balance            | 1,971,946 | 2,540,685 | 4,726,917 | 5,136,358             | 5,407,828 |
| +/- Change         | 571,115   | 568,739   | 2,186,232 | 409,441               | 271,470   |

Does not include Reserve for Economic Uncertainties FY 16-17 EFB included 1.7M for Facility Projects.