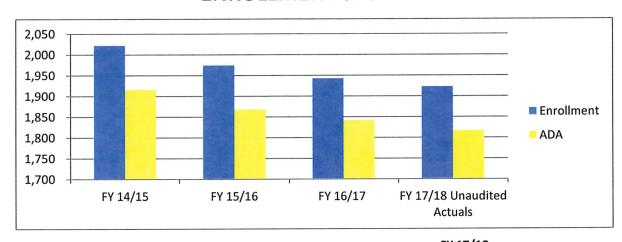

#### **Enrollment and ADA:**

Enrollment in 2017-18 was 1910 for October CBEDS. By the end of the year enrollment had declined to 1802. P-2 ADA was 1,816.18, we are anticipating to maintain this level. Future growth is anticipated in the next few years as the Encore Liberty development continues.

## **ENROLLMENT and ADA**

|            |          |          |          | FY 17/18  |                 |
|------------|----------|----------|----------|-----------|-----------------|
|            |          |          |          | Unaudited |                 |
|            | FY 14/15 | FY 15/16 | FY 16/17 | Actuals   | FY 18/19 Budget |
| Enrollment | 2,022    | 1,974    | 1,942    | 1,922     | 1,910           |
| ADA        | 1,915    | 1,867    | 1,841    | 1,816     | 1,816           |
| ADA %      | 94.71%   | 94.58%   | 94.80%   | 94.48%    | 95.08%          |
|            |          |          |          |           | Estimate        |