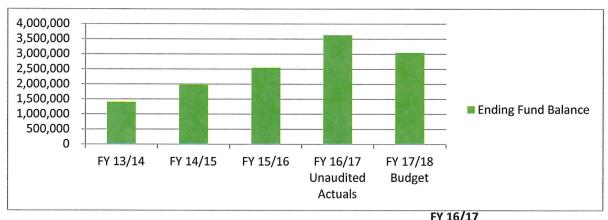

#### **Ending Fund Balance:**

The Ending Fund Balance after non-spendable and Reserve for Economic Uncertainties prior to other assignments is \$3,626,648. The other assignments total \$1,727,701 leaving \$1,898,947 unassigned.

# **Ending Fund Balance**

|                       | FV 12/14            | EV 4 4 /4 E          | EV 45 /4C            | Unaudited              | FV 47/40 Dudget        |
|-----------------------|---------------------|----------------------|----------------------|------------------------|------------------------|
| Ending Fund           | FY 13/14            | FY 14/15             | FY 15/16             | Actuals                | FY 17/18 Budget        |
| Balance<br>+/- Change | 1,400,831<br>89.186 | 1,971,946<br>571,115 | 2,540,685<br>568,739 | 3,626,648<br>1,085,963 | 3,044,154<br>(582,494) |
| ,                     | /                   | ,                    | ,                    | _,,                    | ()                     |