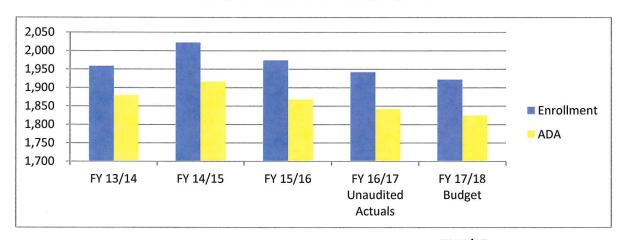

#### **Enrollment and ADA:**

Enrollment in 2016-17 was 1942 for October CBEDS, this number decline to 1894 by the end of the year. This is the third year of declining enrollment, establishing a trend. Budgets are being monitored to ensure that multi-year projections are reflecting the declining ADA.

# **ENROLLMENT and ADA**

|            |          |          |          | FY 16/17  |                 |
|------------|----------|----------|----------|-----------|-----------------|
|            |          |          |          | Unaudited |                 |
|            | FY 13/14 | FY 14/15 | FY 15/16 | Actuals   | FY 17/18 Budget |
| Enrollment | 1,959    | 2,022    | 1,974    | 1,942     | 1,922           |
| ADA        | 1,878    | 1,915    | 1,867    | 1,841     | 1,824           |
| ADA %      | 95.87%   | 94.71%   | 94.58%   | 94.80%    | 94.89%          |
|            |          |          |          |           | Estimate        |