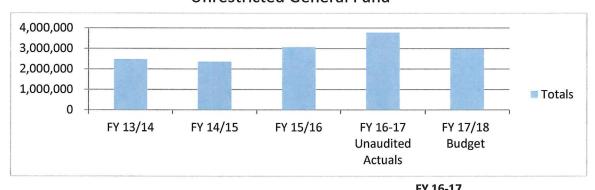

#### **Unrestricted General Fund**

#### **Ending Fund Balance:**

The Ending Fund Balance after non-spendable and Reserve for Economic Uncertainties prior to other assignments is \$3,626,648. The other assignments total \$1,727,701 leaving \$1,898,947 unassigned.

# **Ending Fund Balance**

|                       | FV 12/14            | EV 4 4 /4 E          | EV 45 /4C            | Unaudited              | FV 47/40 Dudget        |
|-----------------------|---------------------|----------------------|----------------------|------------------------|------------------------|
| Ending Fund           | FY 13/14            | FY 14/15             | FY 15/16             | Actuals                | FY 17/18 Budget        |
| Balance<br>+/- Change | 1,400,831<br>89.186 | 1,971,946<br>571,115 | 2,540,685<br>568,739 | 3,626,648<br>1,085,963 | 3,044,154<br>(582,494) |
| ,                     | /                   | ,                    | ,                    | _,,                    | ()                     |