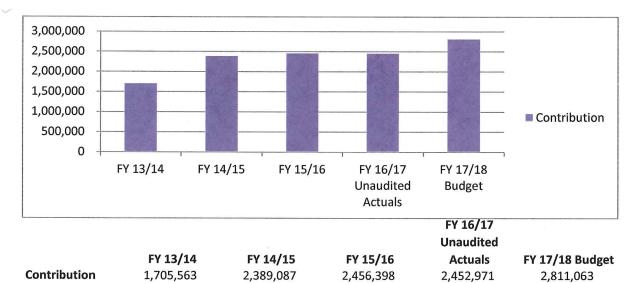

#### **General Fund Contributions to Restricted Program:**

The unrestricted contribution to programs such as Special Education, Transportation and Routine Repairs and maintenance remain relatively unchanged from prior year.

### **General Fund Contribution**

### **UNRESTRICTED**

67,311

(3,427)

358,092

683,524