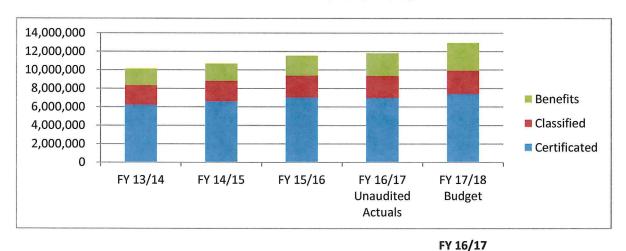

#### Salary & Benefits:

In fiscal year 2016-17 the salaries increased on the salary schedule by 3.25% retroactive to July 1, 2016. STRS and PERS employer contributions also increased by 1.85% and 2.04%.

SALARIES
Unrestricted General Fund

|              |            |            |            | 11 10/17   |                 |
|--------------|------------|------------|------------|------------|-----------------|
|              |            |            |            | Unaudited  |                 |
| Salaries/FB  | FY 13/14   | FY 14/15   | FY 15/16   | Actuals    | FY 17/18 Budget |
| Certificated | 6,183,513  | 6,560,941  | 6,970,723  | 6,942,874  | 7,372,043       |
| Classified   | 2,145,510  | 2,226,962  | 2,388,711  | 2,388,040  | 2,552,003       |
| Benefits     | 1,799,665  | 1,893,281  | 2,198,611  | 2,476,630  | 3,009,489       |
| Totals       | 10,128,688 | 10,681,184 | 11,558,045 | 11,807,544 | 12,933,535      |
| +/- Change   | 1,715,520  | 552,496    | 876,861    | 249,499    | 1,125,991       |