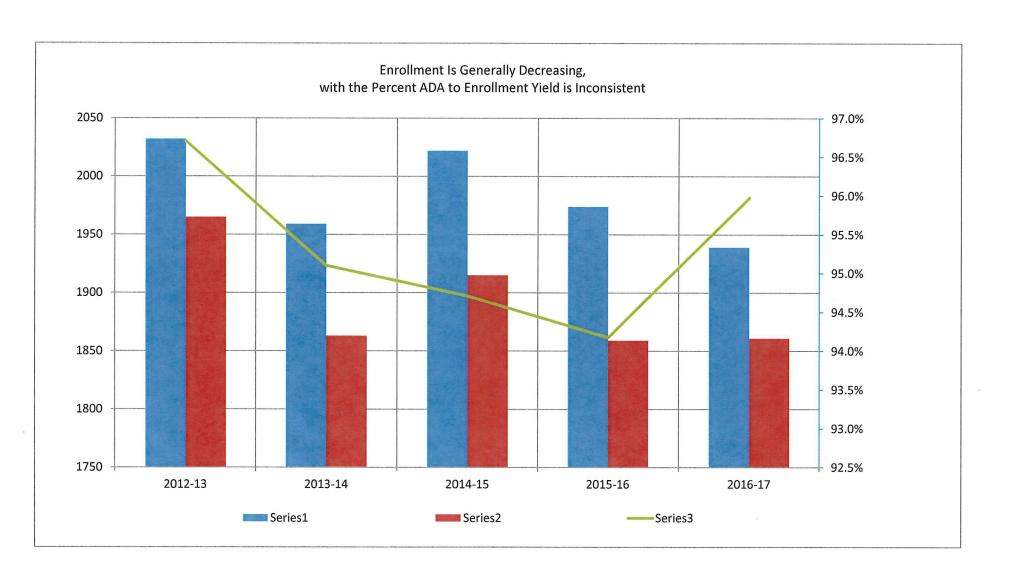

#### LOCAL CONTROL FUNDING FORMULA

|         |                         | P-2 Average         |                     |                        |
|---------|-------------------------|---------------------|---------------------|------------------------|
|         | CBEDs Oct. 1 Enrollment | Daily<br>Attendance | Yield %<br>ADA/Enr. | Change in ADA for year |
| 2012-13 | 2032                    | 1965                | 96.7%               | (14.00)                |
| 2013-14 | 1959                    | 1863                | 95.1%               | (73.00)                |
| 2014-15 | 2022                    | 1915                | 94.7%               | 63.00                  |
| 2015-16 | 1974                    | 1859                | 94.2%               | (48.00)                |
| 2016-17 | 1939                    | 1861                | 96.0%               | (35.00)                |