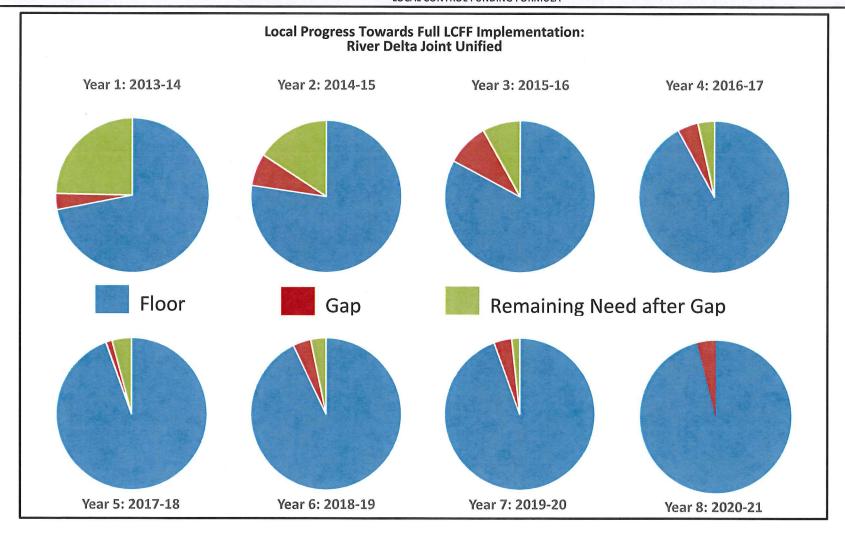

### **LCFF Calculator Universal Assumptions**

River Delta Joint Unified (67413) - 2nd Interim, P-1 ADA, 12/16 CalPads, w/CARE 20 17/18, loss 20 annually

|                                               |                  | Summary of       | of F | unding     |                  |                  |                  |                  |                  |
|-----------------------------------------------|------------------|------------------|------|------------|------------------|------------------|------------------|------------------|------------------|
|                                               | 2013-14          | 2014-15          |      | 2015-16    | 2016-17          | 2017-18          | 2018-19          | 2019-20          | 2020-21          |
| Target                                        | \$<br>18,431,211 | \$<br>18,027,569 | \$   | 18,339,705 | \$<br>18,061,035 | \$<br>18,198,430 | \$<br>18,315,103 | \$<br>18,587,096 | \$<br>18,702,971 |
| Floor                                         | 13,262,368       | 13,939,381       |      | 15,180,705 | 16,612,937       | 17,183,527       | 17,001,338       | 17,553,809       | 17,955,333       |
| Applied Formula: Target or Floor              | FLOOR            | FLOOR            |      | FLOOR      | FLOOR            | FLOOR            | FLOOR            | FLOOR            | FLOOR            |
| Remaining Need after Gap (informational only) | 4,548,494        | 2,855,184        |      | 1,498,705  | 647,589          | 774,675          | 606,303          | 320,939          | -                |
| Current Year Gap Funding                      | 620,349          | 1,233,004        |      | 1,660,295  | 800,509          | 240,228          | 707,462          | 712,348          | 747,638          |
| Total Phase-In Entitlement                    | \$<br>13,882,717 | \$<br>15,172,385 | \$   | 16,841,000 | \$<br>17,413,446 | \$<br>17,423,755 | \$<br>17,708,800 | \$<br>18,266,157 | \$<br>18,702,971 |