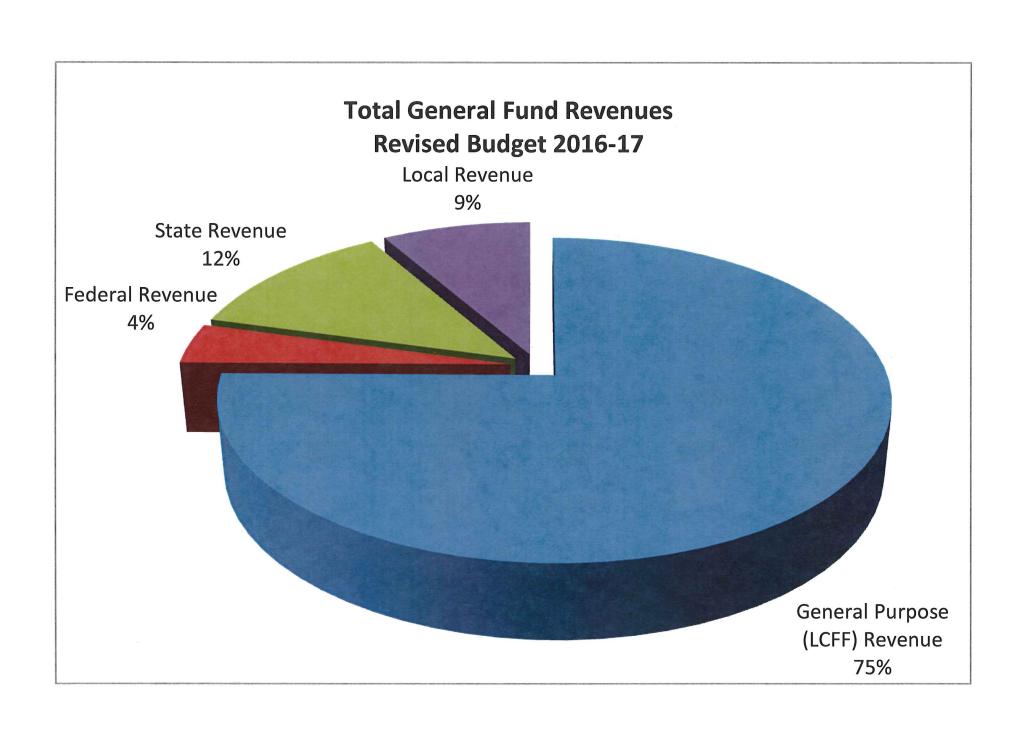

|                                             |                        |              | Coi           | mp | onents of LC | FF I        | By Object Co | de |             |                  |                  | E N |              |                  |
|---------------------------------------------|------------------------|--------------|---------------|----|--------------|-------------|--------------|----|-------------|------------------|------------------|-----|--------------|------------------|
|                                             | 2012-13                |              | 2013-14       |    | 2014-15      |             | 2015-16      |    | 2016-17     | 2017-18          | 2018-19          |     | 2019-20      | 2020-21          |
| 8011 - State Aid                            | \$<br>=                | \$           | 3,324,094     | \$ | 4,499,269    | \$          | 6,182,146    | \$ | 6,913,196   | \$<br>7,064,039  | \$<br>7,612,833  | \$  | 8,191,101    | \$<br>8,668,758  |
| 8011 - Fair Share                           | <u>-</u>               |              | . <del></del> |    | -            |             | -            |    |             |                  |                  |     | -            | -                |
| 8311 & 8590 - Categoricals                  | 2,670,125              |              |               |    |              |             |              |    |             |                  |                  |     | The state of |                  |
| EPA (for LCFF Calculation purposes)         | 1,804,833              | ,000,000,000 | 1,451,061     |    | 1,628,438    | even, equip | 1,617,971    |    | 739,195     | 633,447          | 369,698          |     | 365,888      | 358,596          |
| Local Revenue Sources:                      |                        |              |               |    |              |             |              |    |             |                  |                  |     |              |                  |
| 8021 to 8089 - Property Taxes               |                        |              | 10,617,111    |    | 10,768,382   |             | 10,854,551   |    | 11,729,031  | 11,729,031       | 11,729,031       |     | 11,729,031   | 11,729,031       |
| 8096 - In-Lieu of Property Taxes            |                        |              | (1,509,549)   |    | (1,723,704)  |             | (1,813,668)  |    | (1,967,976) | (2,002,762)      | (2,002,762)      |     | (2,019,863)  | (2,053,414)      |
| Property Taxes net of in-lieu               | 9,097,276              |              | 9,107,562     |    | 9,044,678    |             | 9,040,883    | E  | 9,761,055   | 9,726,269        | 9,726,269        |     | 9,709,168    | 9,675,617        |
| TOTAL FUNDING                               | \$<br>13,572,234       | \$           | 13,882,717    | \$ | 15,172,385   | \$          | 16,841,000   | \$ | 17,413,446  | \$<br>17,423,755 | \$<br>17,708,800 | \$  | 18,266,157   | \$<br>18,702,971 |
| Less: Excess Taxes                          | \$<br>( <del>-</del> ) | \$           | -             | \$ | -            | \$          | -            | \$ |             | \$               | \$<br>-          | \$  | -            | \$<br>-          |
| Less: EPA in Excess to LCFF Funding         | \$<br>-                | \$           | -             | \$ | -            | \$          | -            | \$ |             | \$               | \$               | \$  | _            | \$<br>-          |
| Total Phase-In Entitlement                  |                        | \$           | 13,882,717    | \$ | 15,172,385   | \$          | 16,841,000   | \$ | 17,413,446  | \$<br>17,423,755 | \$<br>17,708,800 | \$  | 18,266,157   | \$<br>18,702,971 |
| 8012 - EPA Receipts (for budget & cashflow) | \$<br>2,204,676        | \$           | 753,895       | \$ | 1,927,088    | \$          | 1,616,644    | \$ | 739,195     | \$<br>633,447    | \$<br>369,698    | \$  | 365,888      | \$<br>358,596    |