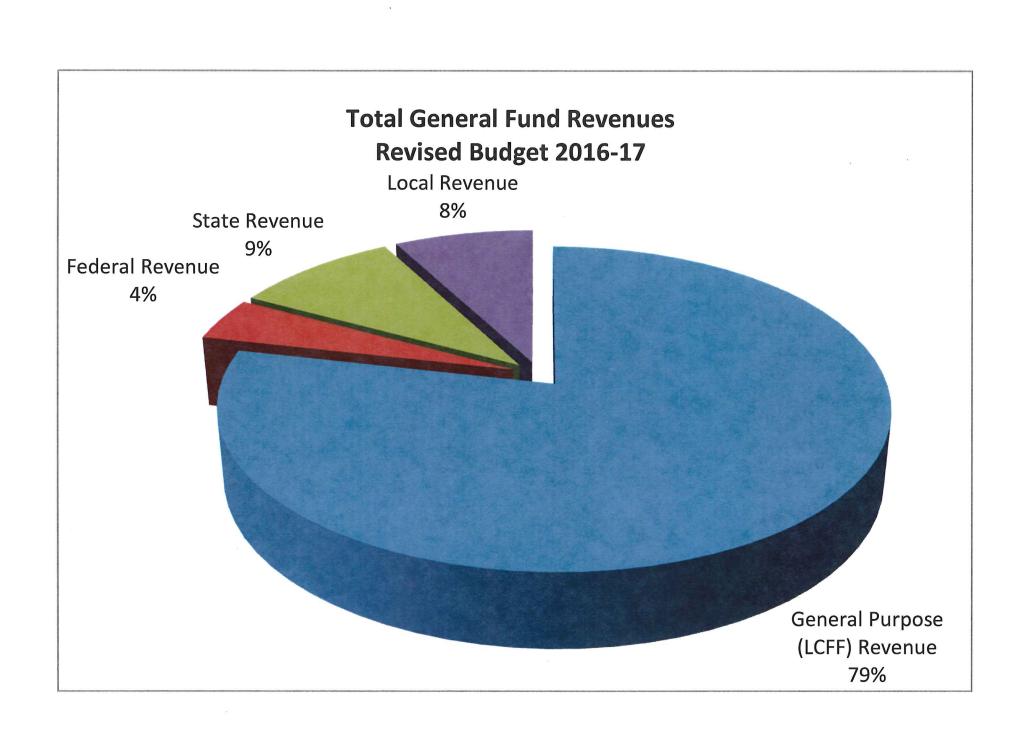

#### Revenue

- LCFF: The district has been experiencing a decline in enrollment and therefore has appropriated funds using PY 2016- 17 P-2 ADA of 1828.12 which consists of 1823.26 and 4.86 SCOE educated pupils. The district is estimating 2017-18 P-2 ADA to be 1818.37 of district pupils and 5.32 for county operated programs. Enrollment and attendance will be monitored closely throughout the coming year.
- The district is estimated to receive net \$17,534,177 in state aid, property taxes and EPA funding. Included in the estimate is \$2,256,718 in Supplemental and Concentration grant funding based on the district's unduplicated percentage of 61.06%, which is a 3 year rolling percentage. Further detail of the district's projected funding can be found in the FCMAT "LCFF" calculator included with the budget.
- The District receives approximately \$67,000 in funding for Necessary Small School funding. This program is ending on July 1, 2017, therefore FY 2017-18 is the last year that the district will receive this funding.
  - **Delta Charter In-Lieu of Property Tax Transfer:** The P-2 ADA count for Delta Charter has increased to 400.39, with the transfer amount of \$2,005,497.
- Lottery: Lottery is being projected at \$144 per ADA for unrestricted and \$45 per ADA for restricted.
- Mandate Block Grant: The Governor has stipulated funds for one-time mandate block grant however it wouldn't be received until May 2019. No MBG funds have been included in the current year budget or future years. If and when the funds become available the district will budget the revenue and expenses.
- Mandate Block Grant ongoing funds have been budgeted at \$28.42 for K-8 and \$56 for 9-12 or approximately \$84,000.
- Federal Revenues: Funding has been updated to latest award amounts. Any carry over allowed will be budgeted at First Interim.