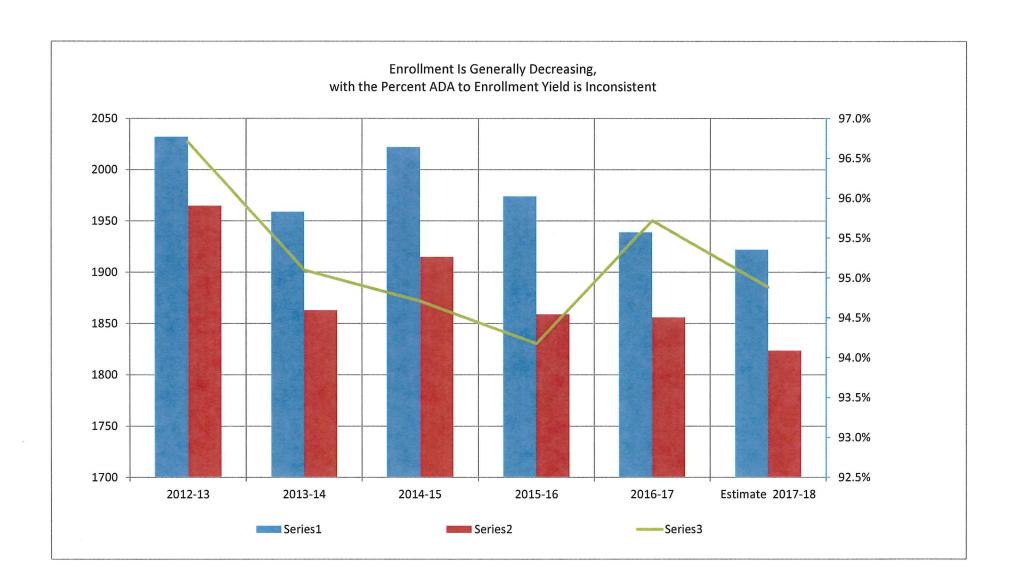

#### Revenue

- LCFF: The district has been experiencing a decline in enrollment and therefore has appropriated funds using PY 2016- 17 P-2 ADA of 1828.12 which consists of 1823.26 and 4.86 SCOE educated pupils. The district is estimating 2017-18 P-2 ADA to be 1818.37 of district pupils and 5.32 for county operated programs. Enrollment and attendance will be monitored closely throughout the coming year.
- The district is estimated to receive net \$17,534,177 in state aid, property taxes and EPA funding. Included in the estimate is \$2,256,718 in Supplemental and Concentration grant funding based on the district's unduplicated percentage of 61.06%, which is a 3 year rolling percentage. Further detail of the district's projected funding can be found in the FCMAT "LCFF" calculator included with the budget.
- The District receives approximately \$67,000 in funding for Necessary Small School funding. This program is ending on July 1, 2017, therefore FY 2017-18 is the last year that the district will receive this funding.
  - **Delta Charter In-Lieu of Property Tax Transfer:** The P-2 ADA count for Delta Charter has increased to 400.39, with the transfer amount of \$2,005,497.
- Lottery: Lottery is being projected at \$144 per ADA for unrestricted and \$45 per ADA for restricted.
- Mandate Block Grant: The Governor has stipulated funds for one-time mandate block grant however it wouldn't be received until May 2019. No MBG funds have been included in the current year budget or future years. If and when the funds become available the district will budget the revenue and expenses.
- Mandate Block Grant ongoing funds have been budgeted at \$28.42 for K-8 and \$56 for 9-12 or approximately \$84,000.
- Federal Revenues: Funding has been updated to latest award amounts. Any carry over allowed will be budgeted at First Interim.

Increase (decrease) from PY

\$ 1,669,617 \$ 584,141 \$

\$ 108,034 \$

\$ 220,632 \$

\$ 156,033 \$

225,121

NSS ends 7/1/17. If eligible in 16-17, then add in 17-18.

|                         | CBEDs Oct. 1 Enrollment | P-2 Average<br>Daily<br>Attendance | Yield %<br>ADA/Enr. | Change in<br>ADA for year |
|-------------------------|-------------------------|------------------------------------|---------------------|---------------------------|
| 2012-13                 | 2032                    | 1965                               | 96.7%               | (14.00)                   |
| 2013-14                 | 1959                    | 1863                               | 95.1%               | (73.00)                   |
| 2014-15                 | 2022                    | 1915                               | 94.7%               | 63.00                     |
| 2015-16                 | 1974                    | 1859                               | 94.2%               | (48.00)                   |
| 2016-17                 | 1939                    | 1856                               | 95.7%               | (35.00)                   |
| <b>Estimate 2017-18</b> | 1922                    | 1824                               | 94.9%               | (17.00)                   |