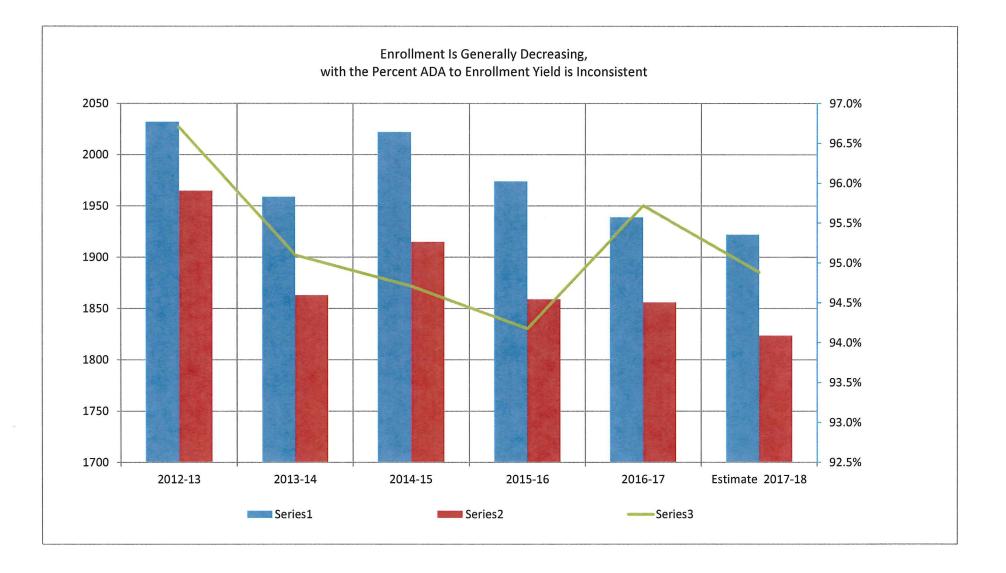

Increase (decrease) from PY NSS ends 7/1/17. If eligible in 16-17, then add in 17-18.

\$ 1,669,617 \$ 584,141 \$ 108,034 \$ 220,632 \$ 156,033 \$ 225,121 Includes NSS NSS ended

|                  |              | P-2 Average |          |              |
|------------------|--------------|-------------|----------|--------------|
|                  | CBEDs Oct. 1 | Daily       | Yield %  | Change in    |
|                  | Enrollment   | Attendance  | ADA/Enr. | ADA for year |
| 2012-13          | 2032         | 1965        | 96.7%    | (14.00)      |
| 2013-14          | 1959         | 1863        | 95.1%    | (73.00)      |
| 2014-15          | 2022         | 1915        | 94.7%    | 63.00        |
| 2015-16          | 1974         | 1859        | 94.2%    | (48.00)      |
| 2016-17          | 1939         | 1856        | 95.7%    | (35.00)      |
| Estimate 2017-18 | 1922         | 1824        | 94.9%    | (17.00)      |