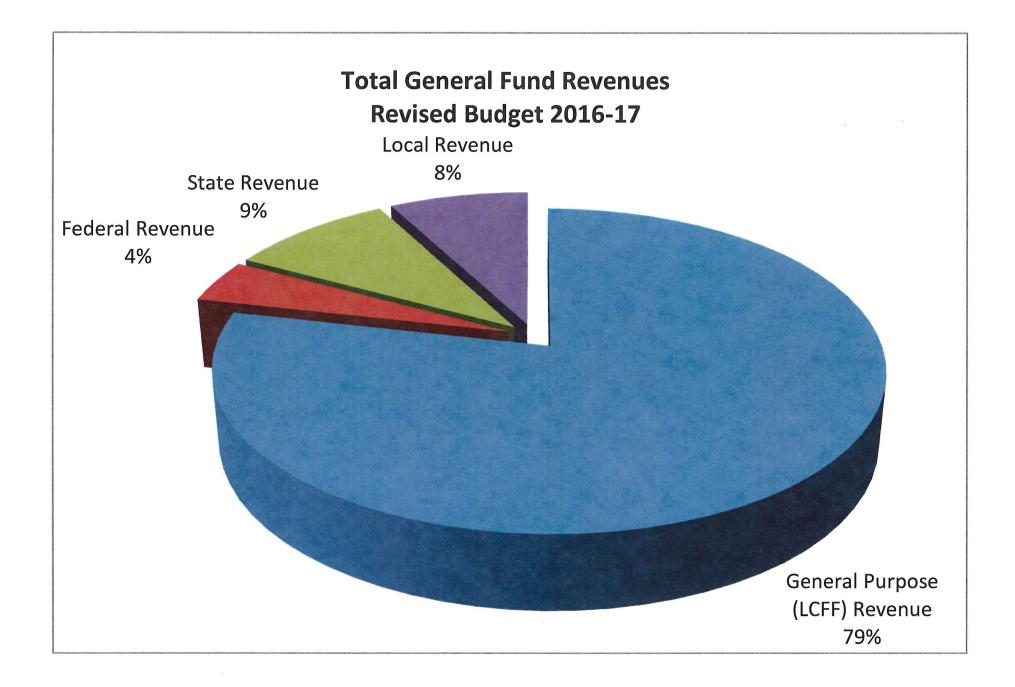

# Revenue

- LCFF: The district has been experiencing a decline in enrollment and therefore has appropriated funds using PY 2016- 17 P-2 ADA of 1828.12 which consists of 1823.26 and 4.86 SCOE educated pupils. The district is estimating 2017-18 P-2 ADA to be 1818.37 of district pupils and 5.32 for county operated programs. Enrollment and attendance will be monitored closely throughout the coming year.
- The district is estimated to receive net \$17,534,177 in state aid, property taxes and EPA funding. Included in the estimate is \$2,256,718 in Supplemental and Concentration grant funding based on the district's unduplicated percentage of 61.06%, which is a 3 year rolling percentage. Further detail of the district's projected funding can be found in the FCMAT "LCFF" calculator included with the budget.
- The District receives approximately \$67,000 in funding for Necessary Small School funding. This program is ending on July 1, 2017, therefore FY 2017-18 is the last year that the district will receive this funding.
  - Delta Charter In-Lieu of Property Tax Transfer: The P-2 ADA count for Delta Charter has increased to 400.39, with the transfer amount of \$2,005,497.
- **Lottery**: Lottery is being projected at \$144 per ADA for unrestricted and \$45 per ADA for restricted.
- Mandate Block Grant: The Governor has stipulated funds for onetime mandate block grant however it wouldn't be received until May 2019. No MBG funds have been included in the current year budget or future years. If and when the funds become available the district will budget the revenue and expenses.
- Mandate Block Grant ongoing funds have been budgeted at \$28.42 for K-8 and \$56 for 9-12 or approximately \$84,000.
- **Federal Revenues**: Funding has been updated to latest award amounts. Any carry over allowed will be budgeted at First Interim.