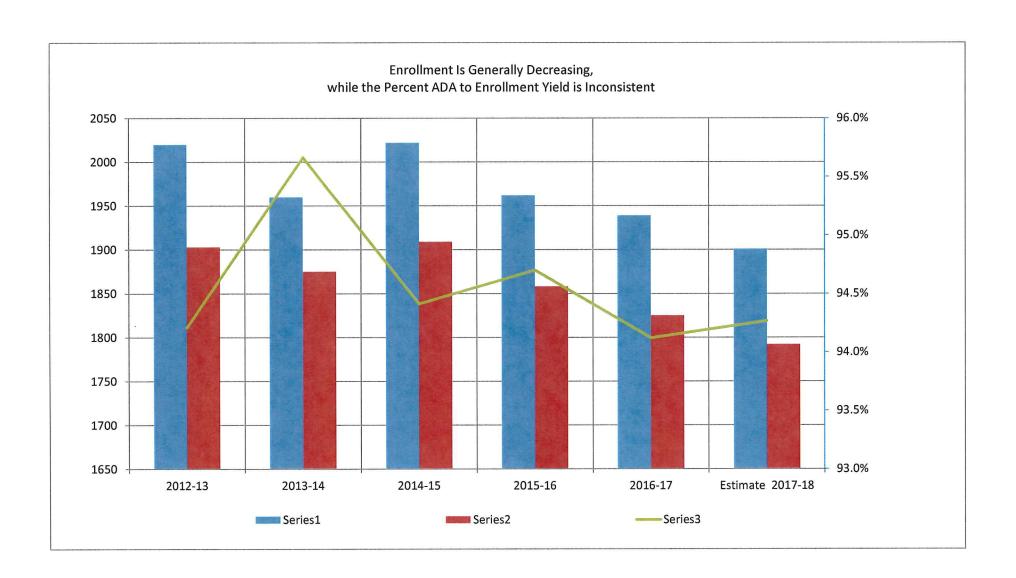

# River Delta USD 2017-18 1ST INTERIM Enrollment, ADA and Yield History

|                         |                         | P-2 Average         |                     |                        |
|-------------------------|-------------------------|---------------------|---------------------|------------------------|
|                         | CBEDs Oct. 1 Enrollment | Daily<br>Attendance | Yield %<br>ADA/Enr. | Change in ADA for year |
|                         | Emonnent                | Attendance          | ADA/EIII.           | ADA IOI year           |
| 2012-13                 | 2020                    | 1903                | 94.2%               | 12.00                  |
| 2013-14                 | 1960                    | 1875                | 95.7%               | (28.00)                |
| 2014-15                 | 2022                    | 1909                | 94.4%               | 34.00                  |
| 2015-16                 | 1962                    | 1858                | 94.7%               | (51.00)                |
| 2016-17                 | 1939                    | 1825                | 94.1%               | (33.00)                |
| <b>Estimate 2017-18</b> | 1901                    | 1792                | 94.3%               | (33.00)                |