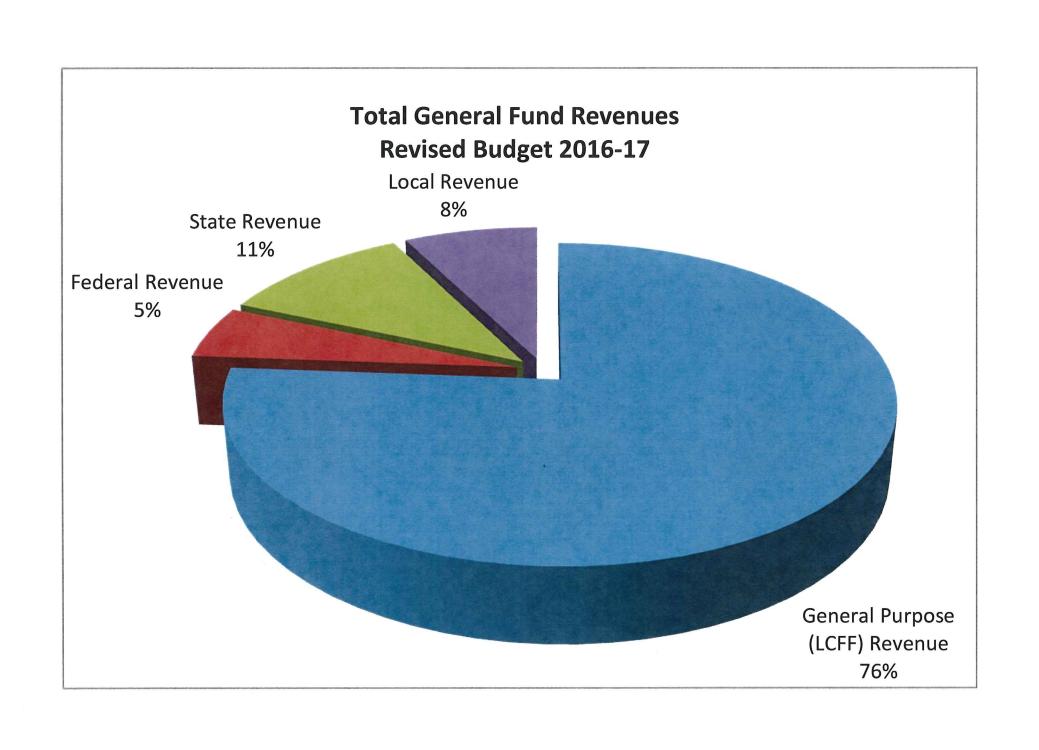

## Revenue

- LCFF: The district has been experiencing a decline in enrollment and therefore has appropriated funds using PY 2016-17 P-2 ADA of 1828.12 which consists of 1823.26 and 4.86 SCOE educated pupils. For Adopted budget the district was estimating 2017-18 P-2 ADA to be 1818.37 of district pupils and 5.32 for county operated programs. Our enrollment for CBEDs day is certified at 1901. Historically our P-2 ADA is approximately 94.3% of CBEDs enrollment which equates to 1792. This revised ADA figure was used in the LCFF Calculator.
- The district is estimated to receive net \$17,530,113 in state aid, property taxes and EPA funding. Included in the estimate is \$2,412,042 in Supplemental and Concentration grant funding based on the district's unduplicated percentage of 62.68%, which is a 3 year rolling percentage. Further detail of the district's projected funding can be found in the FCMAT LCFF calculator included with the budget.
- The District receives approximately \$62,000 in funding for Necessary Small School funding. This appears to be an on-going program at this time.
  - **Delta Charter In-Lieu of Property Tax Transfer:** The estimated ADA count for Delta Charter is 395.5, with the transfer amount of \$2,030,920.
- Lottery: Lottery is being projected at \$146 per ADA for unrestricted and \$48 per ADA for restricted.
- Mandate Block Grant: MBG one time funding is estimated to be \$263,424, which is calculated on current year ADA.
  - Mandate Block Grant ongoing funds have been budgeted at \$30.34 for K-8 and \$58.25 for 9-12 or approximately \$72,425
- Federal Revenues: Funding has been updated to latest award amounts. Carryover for 2016-17 has been included in this revision.

- State Revenues: Funding has been updated to latest award amounts. Carryover for 2016-17 has been included in this revision.
- Local Revenues: Funding has been updated to latest award amounts.
  - STRS on-behalf revenue and benefit payment are included in the budget. This is an accounting entry only to show the districts portion of the unfunded retirement liability for FY 2017-18 in the amount of \$652,477. This amount is subject to change upon guidance from CDE and the districts independent auditors.
  - The district did not participate in a Tax Revenue Anticipation Note (TRAN) for FY 2017-18. We will rely on Dry Period Financing from the Sacramento County Treasury if needed.