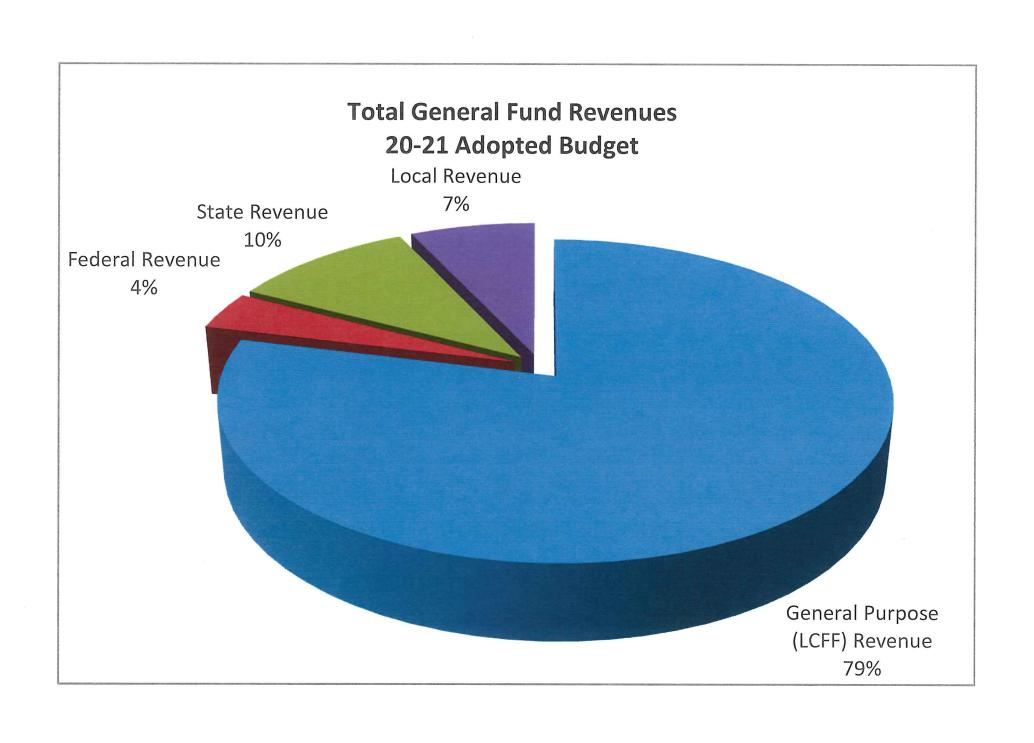

#### Revenue

- LCFF: The district is using P-2 ADA figures 1,864.35 of district pupils and 7.29 for county operated programs for a total of 1,871.64.
- The district is estimated to receive net \$18,040,622 in state aid, property taxes and EPA funding, including prior year adjustment. Included in the estimate is \$2,284,681 in Supplemental and Concentration grant funding based on the district's unduplicated percentage of 61.08%, which is a 3 year rolling percentage. Further detail of the district's projected funding can be found in the FCMAT "LCFF" calculator included with the budget.
- The District receives approximately \$72,579 in Necessary Small School funding.
  - **Delta Charter In-Lieu of Property Tax Transfer:** The estimated ADA count for Delta Charter is projected at 391.38, with the transfer amount of \$2,062,890.
- Lottery: Lottery is calculated at \$153 per ADA for unrestricted and \$54 per ADA for restricted.
- Mandate Block Grant: Mandate Block Grant ongoing funds have been budgeted at \$32.18 for K-8 and \$61.94 for 9-12 or approximately \$80,218.
- Federal Revenues: Funding has been updated to latest award amounts. Any carry over allowed will be budgeted at First Interim.
  - If the Coronavirus Aid, Relief, and Economic Security (CARES) Act funding is received the estimate is \$331.618 which will be restricted funds that can be used for personal protective equipment (PPE), cleaning and sanitizing materials and similar supplies, and distance learning capabilities to support all students.

- State Revenues: Funding has been updated to latest award amounts. Any carry over allowed will be budgeted at First Interim.
- Local Revenues: Funding has been updated to latest award amounts.
  - STRS on-behalf revenue and benefit payment are included in the budget. This is an accounting entry only to show the districts portion of the unfunded retirement liability for FY 2020-21 in the amount of \$1,332,024.
  - Due to the change in the time frame that the district receives Solano county property taxes, the district will NOT need to participate in a Tax Revenue Anticipation Note (TRAN) for FY 2020-21.