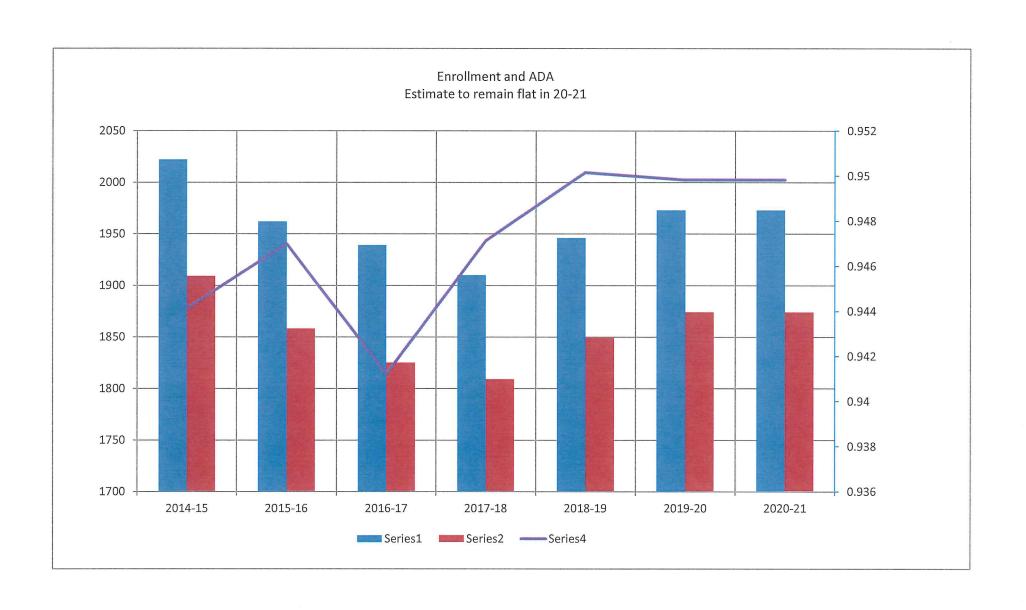

Increase (decrease) from PY
Includes NSS

\$ (1,809,814) \$ (31,801) \$ - \$ 685

|         |              | P-2 Average |   |          |              |
|---------|--------------|-------------|---|----------|--------------|
|         | CBEDs Oct. 1 | Daily       | * | Yield %  | Change in    |
|         | Enrollment   | Attendance  |   | ADA/Enr. | ADA for year |
| 2013-14 | 1960         | 1875        |   | 95.7%    |              |
| 2014-15 | 2022         | 1909        |   | 94.4%    | 34.00        |
| 2015-16 | 1962         | 1858        |   | 94.7%    | (51.00)      |
| 2016-17 | 1939         | 1825        |   | 94.1%    | (33.00)      |
| 2017-18 | 1910         | 1809        |   | 94.7%    | (16.00)      |
| 2018-19 | 1946         | 1849        |   | 95.0%    | 40.00        |
| 2019-20 | 1973         | 1874        |   | 95.0%    | 25.00        |
| 2020-21 | 1973         | 1874        |   | 95.0%    | 0.00         |

94.8%

\*\* P-2 Attendance excludes SCOE pupil count

## Revenue

- LCFF: The District is estimating P-2 ADA remain flat at the 2019-20 level of 1,864.35 plus 7.29 of SCOE operating ADA in both years. Total ADA is anticipated at 1,871.64 for both years.
- The Districts LCFF funding net of Charter In-Lieu property tax transfer is budgeted at \$18,008,821 for FY 21-22 and FY 22-23.
   Further detail of the district's projected funding can be found in the LCFF Calculator included with the budget.
- Other Revenues: Are scheduled to remain at the same level as FY 2020-21.