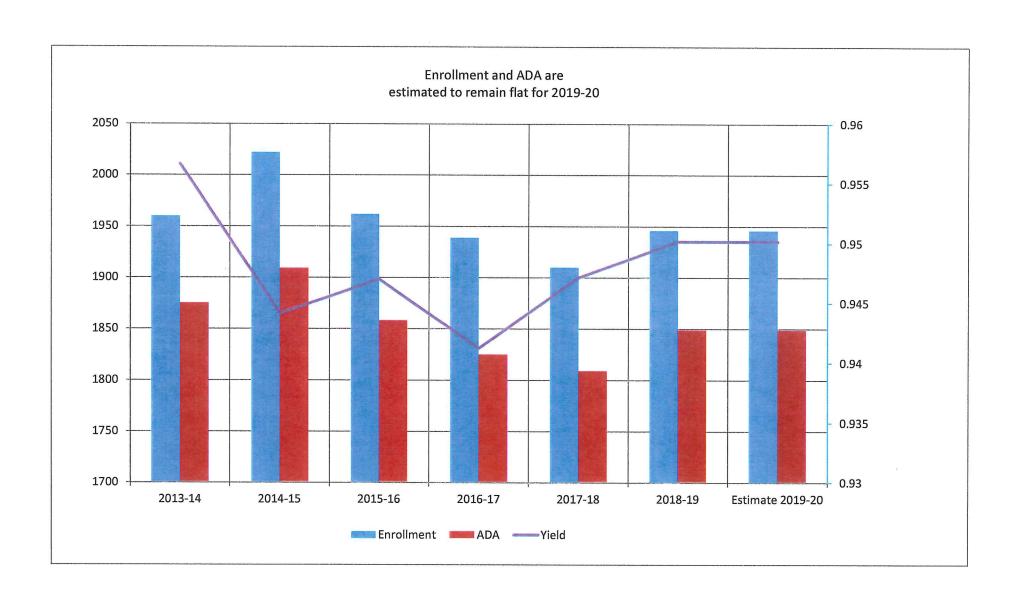

684,370 \$ 448,480 <mark>\$ 555,055</mark> \$

631,241

Increase (decrease) from PY
Includes NSS

|                  | CBEDs Oct. 1<br>Enrollment | P-2 Average<br>Daily<br>Attendance | * | Yield %<br>ADA/Enr. | Change in<br>ADA for year |
|------------------|----------------------------|------------------------------------|---|---------------------|---------------------------|
| 2013-14          | 1960                       | 1875                               |   | 95.7%               |                           |
| 2014-15          | 2022                       | 1909                               |   | 94.4%               | 34.00                     |
| 2015-16          | 1962                       | 1858                               |   | 94.7%               | (51.00)                   |
| 2016-17          | 1939                       | 1825                               |   | 94.1%               | (33.00)                   |
| 2017-18          | 1910                       | 1809                               |   | 94.7%               | (16.00)                   |
| 2018-19          | 1946                       | 1849                               |   | 95.0%               | 40.00                     |
| Estimate 2019-20 | 1946                       | 1849                               |   | 95.0%               | 0.00                      |

94.8%

\*\* P-2 Attendance excludes SCOE pupil count

SACS2019 Financial Reporting Software - 2019.1.0 6/4/2019 4:22:35 PM

34-67413-0000000