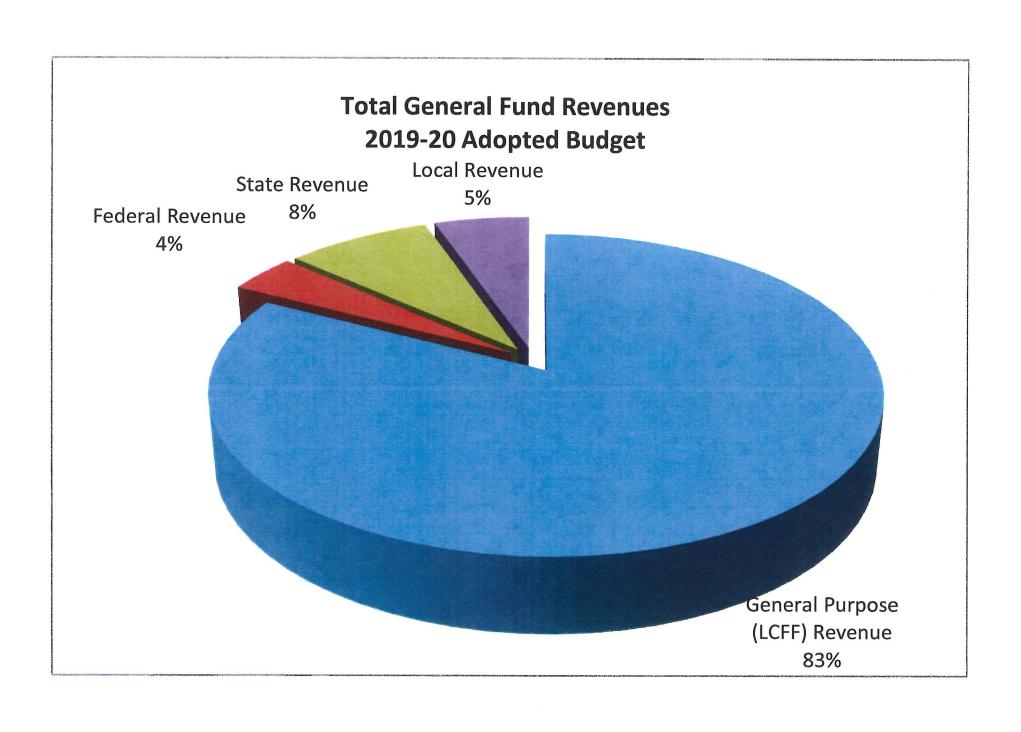

### Revenue

- LCFF: The district has new development occurring within its boundaries. The district is using P-2 ADA figures 1,849.56 of district pupils and 5.65 for county operated programs for a total of 1.855.21.
- The district is estimated to receive net \$19,719,076 in state aid, property taxes and EPA funding, including prior year adjustment. Included in the estimate is \$2,622,155 in Supplemental and Concentration grant funding based on the district's unduplicated percentage of 62.56%, which is a 3 year rolling percentage. Further detail of the district's projected funding can be found in the FCMAT "LCFF" calculator included with the budget.
- The District receives approximately \$73,418 in Necessary Small School funding.
  - **Delta Charter In-Lieu of Property Tax Transfer:** The estimated ADA count for Delta Charter is projected at 393.43, with the transfer amount of \$2,067,459.
- Lottery: Lottery is calculated at \$151 per ADA for unrestricted and \$53 per ADA for restricted.
- Mandate Block Grant: Mandate Block Grant ongoing funds have been budgeted at \$32.18 for K-8 and \$61.94 for 9-12 or approximately \$79,393.
- Federal Revenues: Funding has been updated to latest award amounts. Any carry over allowed will be budgeted at First Interim.
- State Revenues: Funding has been updated to latest award amounts. Any carry over allowed will be budgeted at First Interim.
- Local Revenues: Funding has been updated to latest award amounts.