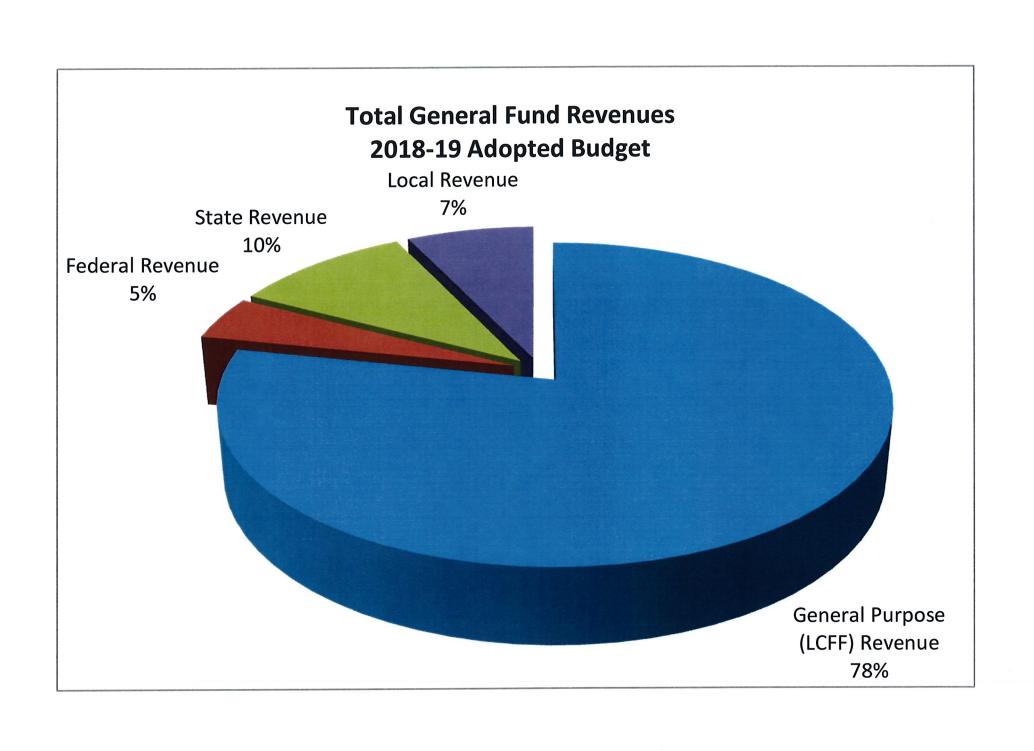

## River Delta Unified School District 2018-19 Budget Assumptions Second Interim General Fund

#### Revenue

- LCFF: The district has new development occurring within its boundaries. The estimated P-2 ADA figures have been projected to 1,840.09 of district pupils and 3.34 for county operated programs for a total of 1,843.43.
- The district is estimated to receive net \$19,028,691 in state aid, property taxes and EPA funding, including prior year adjustment. Included in the estimate is \$2,483,888 in Supplemental and Concentration grant funding based on the district's unduplicated percentage of 62.21%, which is a 3 year rolling percentage. Further detail of the district's projected funding can be found in the FCMAT "LCFF" calculator included with the budget.
- The District receives approximately \$71,606 in Necessary Small School funding.
  - **Delta Charter In-Lieu of Property Tax Transfer:** The estimated ADA count for Delta Charter is projected at 392.92, with the transfer amount of \$2,076,630.
- Lottery: Lottery is calculated at \$151 per ADA for unrestricted and \$53 per ADA for restricted.
- Mandate Block Grant: The Governor has budgeted one time funding of \$184 per ADA.
- Mandate Block Grant ongoing funds have been budgeted at \$31.16 for K-8 and \$59.83 for 9-12 or approximately \$75,105.
- Federal Revenues: Funding has been updated to latest award amounts. All carry over allowed has been budgeted at First Interim.
- State Revenues: Funding has been updated to latest award amounts. All carry over allowed has been budgeted at First Interim.

- Local Revenues: Funding has been updated to latest award amounts.
  - STRS on-behalf revenue and benefit payment are included in the budget. This is an accounting entry only to show the districts portion of the unfunded retirement liability for FY 2018-19 in the amount of \$676,894.
  - The district is not participating in a Tax Revenue Anticipation Note (TRAN) for FY 2018-19. We will rely on Dry Period Financing from the Sacramento County Treasury if needed.