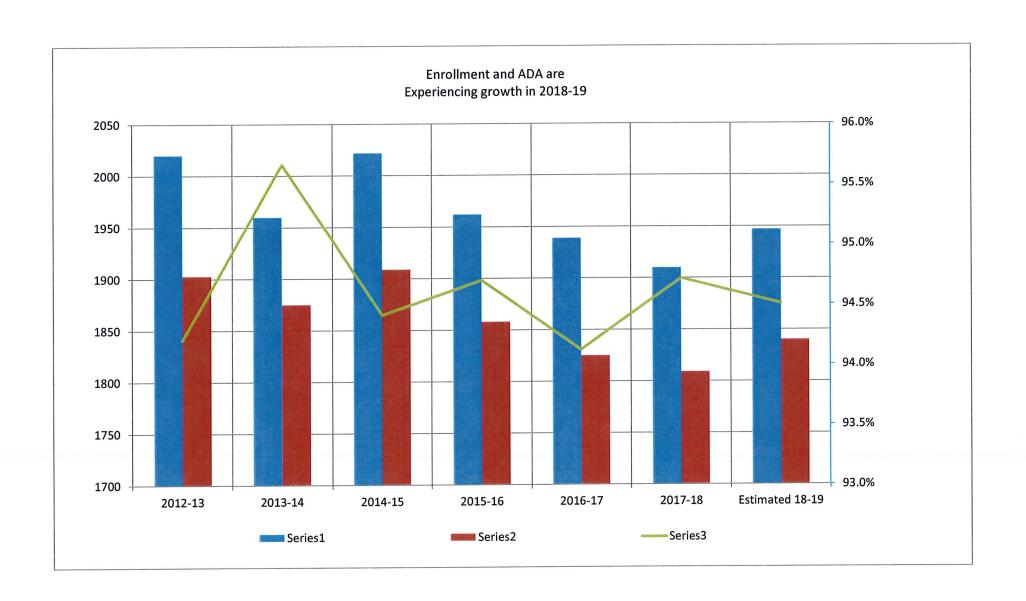

## River Delta USD 2018-19 SECPMD INTERIM Enrollment, ADA and Yield History

|                 |                            | P-2 Average         |   |                  |                        |
|-----------------|----------------------------|---------------------|---|------------------|------------------------|
|                 | CBEDs Oct. 1<br>Enrollment | Daily<br>Attendance | * | Yield % ADA/Enr. | Change in ADA for year |
| 2012-13         | 2020                       | 1903                |   | 94.2%            | 12.00                  |
| 2013-14         | 1960                       | 1875                |   | 95.7%            | (28.00)                |
| 2014-15         | 2022                       | 1909                |   | 94.4%            | 34.00                  |
| 2015-16         | 1962                       | 1858                |   | 94.7%            | (51.00)                |
| 2016-17         | 1939                       | 1825                |   | 94.1%            | (33.00)                |
| 2017-18         | 1910                       | 1809                |   | 94.7%            | (16.00)                |
| Estimated 18-19 | 1947                       | 1840                |   | 94.5%            | 31.00                  |