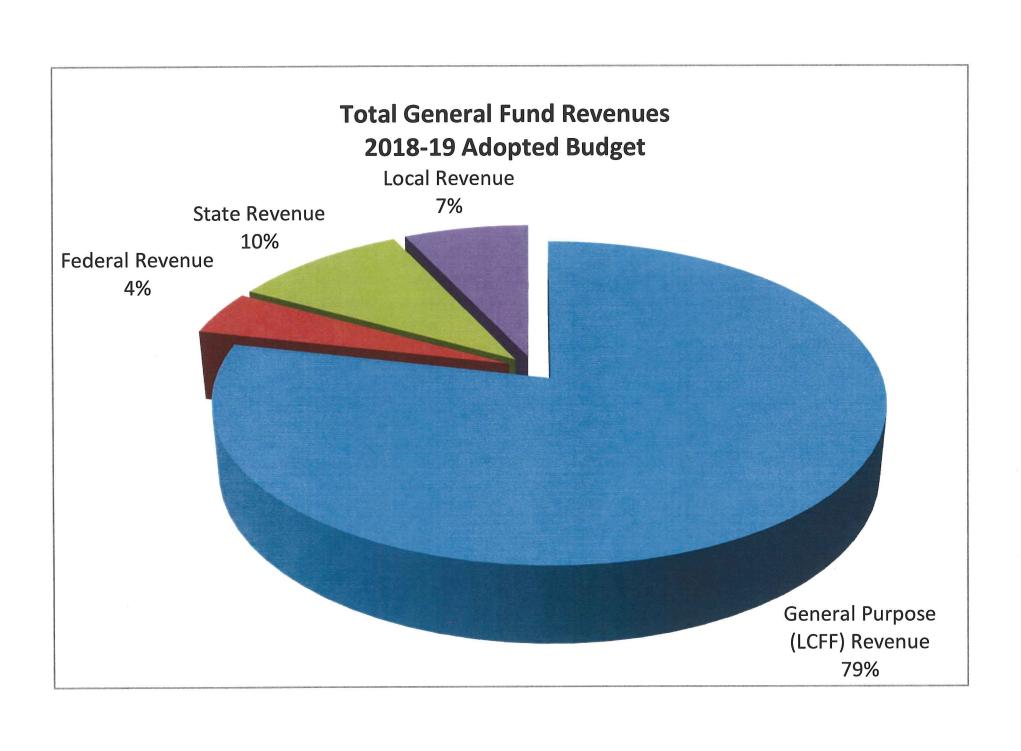

## LCFF Calculator Universal Assumptions

River Delta Joint Unifed (67413) - 2018-19 First Interim

|                                             |    |              |       |               |      |              | _  |               |    |               |    |              |
|---------------------------------------------|----|--------------|-------|---------------|------|--------------|----|---------------|----|---------------|----|--------------|
|                                             |    | Componen     | its ( | of LCFF By Ob | ojec | t Code       |    |               |    |               |    |              |
|                                             |    | 2016-17      | ĺ     | 2017-18       |      | 2018-19      |    | 2019-20       |    | 2020-21       |    | 2021-22      |
| 8011 - State Aid                            | \$ | 6,931,229    | \$    | 7,388,780     | \$   | 8,444,447    | \$ | 9,010,700     | \$ | 9,451,863     | \$ | 10,131,136   |
| 8011 - Fair Share                           |    | -            |       | -             |      |              |    | -             |    |               |    | -            |
| 8311 & 8590 - Categoricals                  |    |              |       | -             |      | -            |    | -             |    | -             |    | :            |
| EPA (for LCFF Calculation purposes)         |    | 1,071,826    |       | 624,898       |      | 372,414      |    | 371,830       |    | 372,630       |    | 372,630      |
| Local Revenue Sources:                      |    |              |       |               |      |              |    |               |    |               |    |              |
| 8021 to 8089 - Property Taxes               |    | 11,384,645   |       | 11,826,144    |      | 12,391,912   |    | 12,391,912    |    | 12,391,912    |    | 12,391,912   |
| 8096 - In-Lieu of Property Taxes            |    | (1,955,200)  |       | (2,015,851)   |      | (2,073,446)  |    | (2,076,132)   |    | (2,072,458)   |    | (2,072,458)  |
| Property Taxes net of in-lieu               |    | 9,429,445    |       | 9,810,293     | × 11 | 10,318,466   |    | 10,315,780    |    | 10,319,454    |    | 10,319,454   |
| TOTAL FUNDING                               | \$ | 17,432,500   | \$    | 17,823,971    | \$   | 19,135,327   | \$ | 19,698,310    | \$ | 20,143,947    | \$ | 20,823,220   |
| Basic Aid Status                            | N  | on-Basic Aid | ٨     | on-Basic Aid  | N    | on-Basic Aid | ٨  | Ion-Basic Aid | N  | Ion-Basic Aid | Ν  | on-Basic Aid |
| Less: Excess Taxes                          | \$ | _            | \$    | -             | \$   |              | \$ | -             | \$ |               | \$ | _            |
| Less: EPA in Excess to LCFF Funding         | \$ | -            | \$    | -             | \$   |              | \$ |               | \$ | -             | \$ | -            |
| Total Phase-In Entitlement                  | \$ | 17,432,500   | \$    | 17,823,971    | \$   | 19,135,327   | \$ | 19,698,310    | \$ | 20,143,947    | \$ | 20,823,220   |
| 8012 - EPA Receipts (for budget & cashflow) | \$ | 648,190      | \$    | 527,560       | \$   | 372,414      | \$ | 371,830       | \$ | 371,831       | \$ | 372,630      |