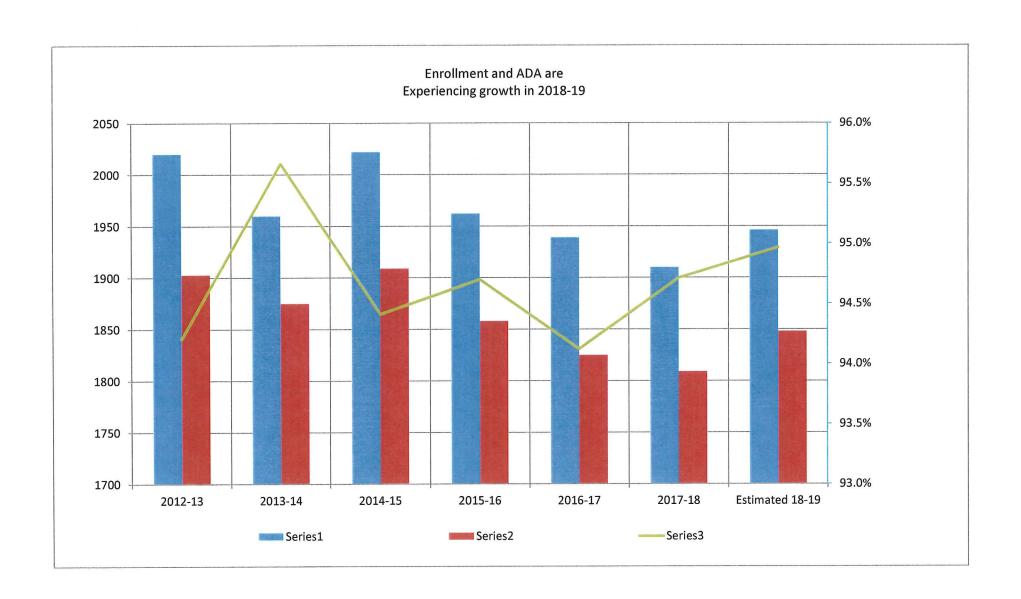

## River Delta USD 2018-19 FIRST INTERIM Enrollment, ADA and Yield History

|                 |                         | P-2 Average         |   |                  |                        |
|-----------------|-------------------------|---------------------|---|------------------|------------------------|
|                 | CBEDs Oct. 1 Enrollment | Daily<br>Attendance | * | Yield % ADA/Enr. | Change in ADA for year |
| 2012-13         | 2020                    | 1903                |   | 94.2%            | 12.00                  |
| 2013-14         | 1960                    | 1875                |   | 95.7%            | (28.00)                |
| 2014-15         | 2022                    | 1909                |   | 94.4%            | 34.00                  |
| 2015-16         | 1962                    | 1858                |   | 94.7%            | (51.00)                |
| 2016-17         | 1939                    | 1825                |   | 94.1%            | (33.00)                |
| 2017-18         | 1910                    | 1809                |   | 94.7%            | (16.00)                |
| Estimated 18-19 | 1946                    | 1848                |   | 95.0%            | 39.00                  |