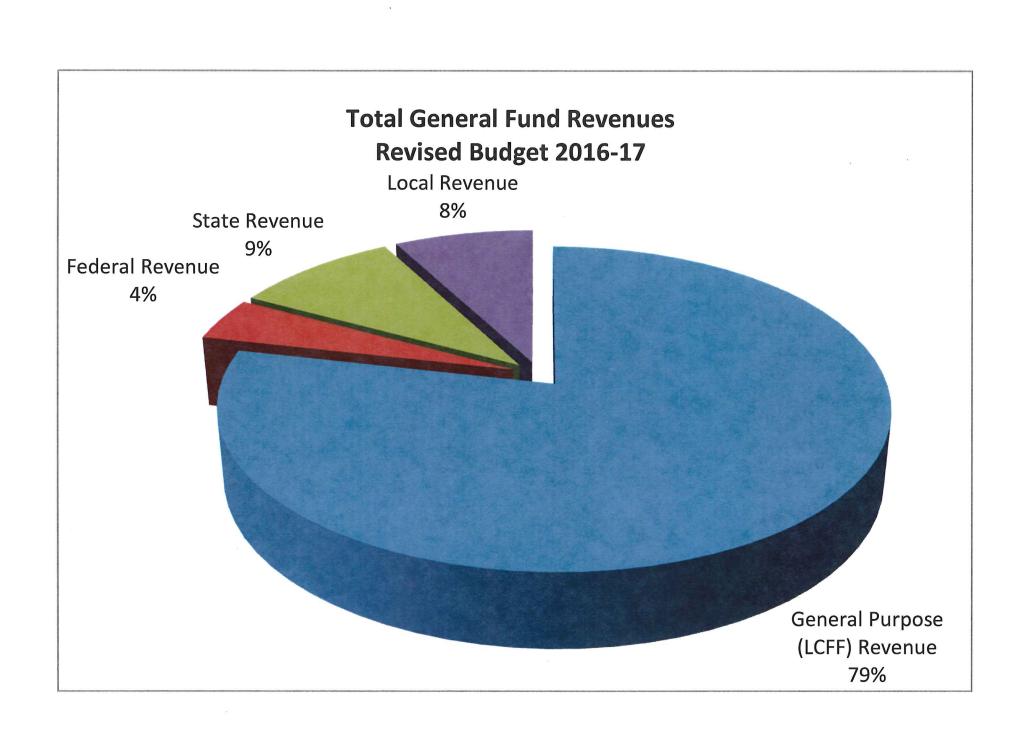

## Revenue

- LCFF: The district has been experiencing a decline in enrollment and therefore has appropriated funds using PY 2016- 17 P-2 ADA of 1828.12 which consists of 1823.26 and 4.86 SCOE educated pupils. The district is estimating 2017-18 P-2 ADA to be 1818.37 of district pupils and 5.32 for county operated programs. Enrollment and attendance will be monitored closely throughout the coming year.
- The district is estimated to receive net \$17,534,177 in state aid, property taxes and EPA funding. Included in the estimate is \$2,256,718 in Supplemental and Concentration grant funding based on the district's unduplicated percentage of 61.06%, which is a 3 year rolling percentage. Further detail of the district's projected funding can be found in the FCMAT "LCFF" calculator included with the budget.
- The District receives approximately \$67,000 in funding for Necessary Small School funding. This program is ending on July 1, 2017, therefore FY 2017-18 is the last year that the district will receive this funding.
  - **Delta Charter In-Lieu of Property Tax Transfer:** The P-2 ADA count for Delta Charter has increased to 400.39, with the transfer amount of \$2,005,497.
- Lottery: Lottery is being projected at \$144 per ADA for unrestricted and \$45 per ADA for restricted.
- Mandate Block Grant: The Governor has stipulated funds for onetime mandate block grant however it wouldn't be received until May 2019. No MBG funds have been included in the current year budget or future years. If and when the funds become available the district will budget the revenue and expenses.
- Mandate Block Grant ongoing funds have been budgeted at \$28.42 for K-8 and \$56 for 9-12 or approximately \$84,000.
- Federal Revenues: Funding has been updated to latest award amounts. Any carry over allowed will be budgeted at First Interim.