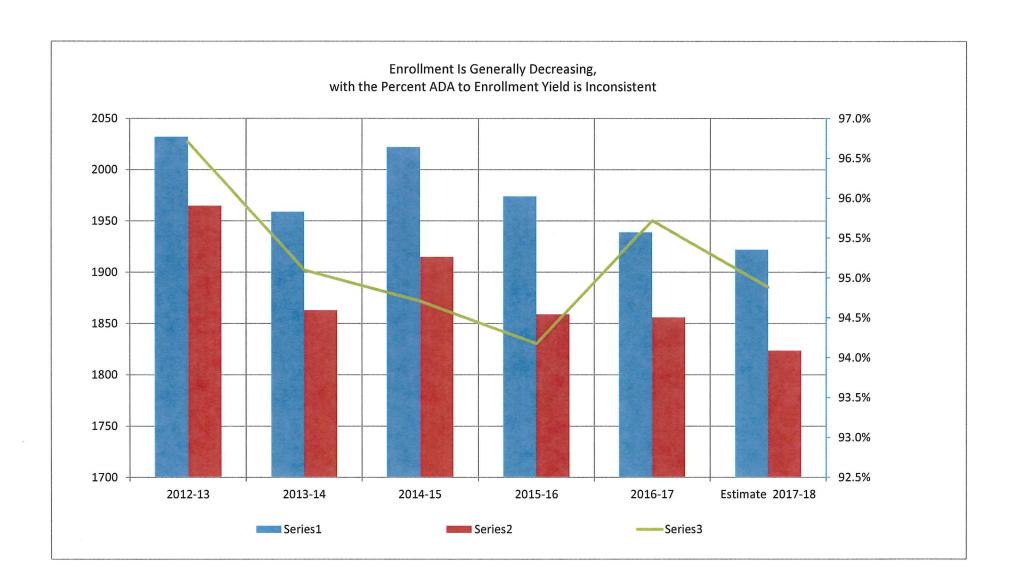

## Revenue

- LCFF: The district has been experiencing a decline in enrollment and therefore has appropriated funds using PY 2016- 17 P-2 ADA of 1828.12 which consists of 1823.26 and 4.86 SCOE educated pupils. The district is estimating 2017-18 P-2 ADA to be 1818.37 of district pupils and 5.32 for county operated programs. Enrollment and attendance will be monitored closely throughout the coming year.
- The district is estimated to receive net \$17,534,177 in state aid, property taxes and EPA funding. Included in the estimate is \$2,256,718 in Supplemental and Concentration grant funding based on the district's unduplicated percentage of 61.06%, which is a 3 year rolling percentage. Further detail of the district's projected funding can be found in the FCMAT "LCFF" calculator included with the budget.
- The District receives approximately \$67,000 in funding for Necessary Small School funding. This program is ending on July 1, 2017, therefore FY 2017-18 is the last year that the district will receive this funding.
  - **Delta Charter In-Lieu of Property Tax Transfer:** The P-2 ADA count for Delta Charter has increased to 400.39, with the transfer amount of \$2,005,497.
- Lottery: Lottery is being projected at \$144 per ADA for unrestricted and \$45 per ADA for restricted.
- Mandate Block Grant: The Governor has stipulated funds for onetime mandate block grant however it wouldn't be received until May 2019. No MBG funds have been included in the current year budget or future years. If and when the funds become available the district will budget the revenue and expenses.
- Mandate Block Grant ongoing funds have been budgeted at \$28.42 for K-8 and \$56 for 9-12 or approximately \$84,000.
- Federal Revenues: Funding has been updated to latest award amounts. Any carry over allowed will be budgeted at First Interim.

Increase (decrease) from PY

\$ 1,669,617 \$ 584,141 \$

\$ 108,034 \$

\$ 220,632 \$

\$ 156,033 \$

225,121

NSS ends 7/1/17. If eligible in 16-17, then add in 17-18.

|                         | CBEDs Oct. 1 Enrollment | P-2 Average<br>Daily<br>Attendance | Yield %<br>ADA/Enr. | Change in<br>ADA for year |
|-------------------------|-------------------------|------------------------------------|---------------------|---------------------------|
| 2012-13                 | 2032                    | 1965                               | 96.7%               | (14.00)                   |
| 2013-14                 | 1959                    | 1863                               | 95.1%               | (73.00)                   |
| 2014-15                 | 2022                    | 1915                               | 94.7%               | 63.00                     |
| 2015-16                 | 1974                    | 1859                               | 94.2%               | (48.00)                   |
| 2016-17                 | 1939                    | 1856                               | 95.7%               | (35.00)                   |
| <b>Estimate 2017-18</b> | 1922                    | 1824                               | 94.9%               | (17.00)                   |